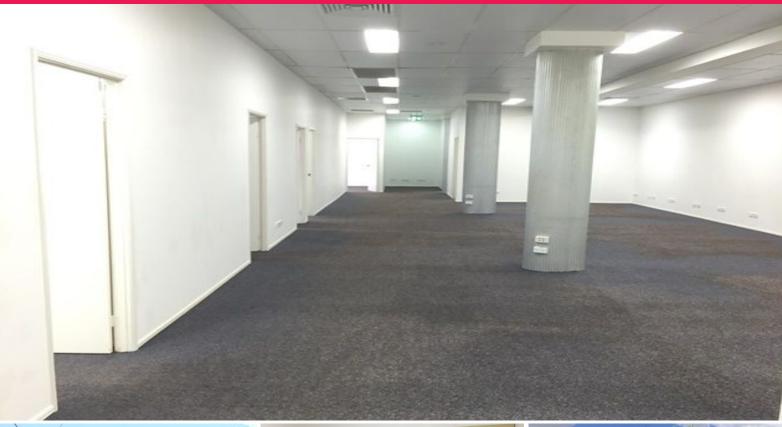

## As New Quality Office Approx 280m2\* Only \$2,800\*\* + GST Per Month As Gross Rent

- \* Rent based on the 280m2\* office, on a 3 year lease term\*\* for 1st year
- \* Rent for year 2 = \$4,284 + GST PCM as gross rent
- \* Rent for year 3 = \$5,340 + GST PCM as gross rent
- \* Price per m2 in year 1 is only \$120m2\*\* + GST as gross rent
- \* Rent includes standard outgoings per year, increases apply over the base year
- \* Newly refurbished office area fully carpeted and air-conditioned
- \* Multiple power and data points throughout each office area (Very Little to Spend)
- \* Suspended grid ceiling and recessed lighting throughout
- \* Alarm system infrastructure in place

PCM = Per Calendar Mont

Offices

FOR LEASE

280sqm