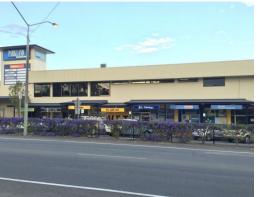

## Ray White.









1/91 Ewing Road, Woodridge QLD 4114

## As New Quality Office Approx 280m2\* Only \$2,800\*\* + GST Per Month As Gross Rent

- \* Rent based on the 280m2\* office, on a 3 year lease term\*\* for 1st year
- \* Rent for year 2 = \$4,284 + GST PCM as gross rent
- \* Rent for year 3 = \$5,340 + GST PCM as gross rent
- \* Price per m2 in year 1 is only \$120m2\*\* + GST as gross rent
- \* Rent includes standard outgoings per year, increases apply over the base year
- \* Newly refurbished office area fully carpeted and air-conditioned
- \* Multiple power and data points throughout each office area (Very Little to Spend)
- \* Suspended grid ceiling and recessed lighting throughout
- \* Alarm system infrastructure in place

PCM = Per Calendar Mont

Offices

FOR LEASE

280sqm

## Ray White.