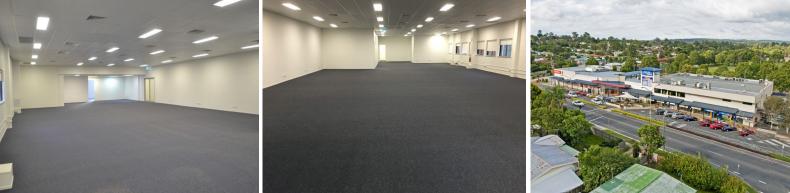

## As New Quality Office

- \* Rent includes standard outgoings per year
- \* Newly refurbished office area fully carpeted and air-conditioned
- \* Multiple power and data points throughout each office area (very little to spend)
- \* Suspended grid ceiling and recessed lighting throughout
- \* Open plan office area and individual offices throughout
- \* Multiple male & female toilet amenities and disabled toilet amenities
- \* Tenant to pay its portioning of servicing/cleaning and replenishment costs for the toilet amenities
- \* The office suite has its own kitchenette and lunchroom area
- \* External windows allowing plenty of natural light to most office areas
- \* Signage opportunity on building to Ewing Road (subject to council approval)
- \* Wide variety of tenan

Offices FOR LEASE

460sqm

Clem Aynsley 0404804123 c.aynsley@rwsp.net