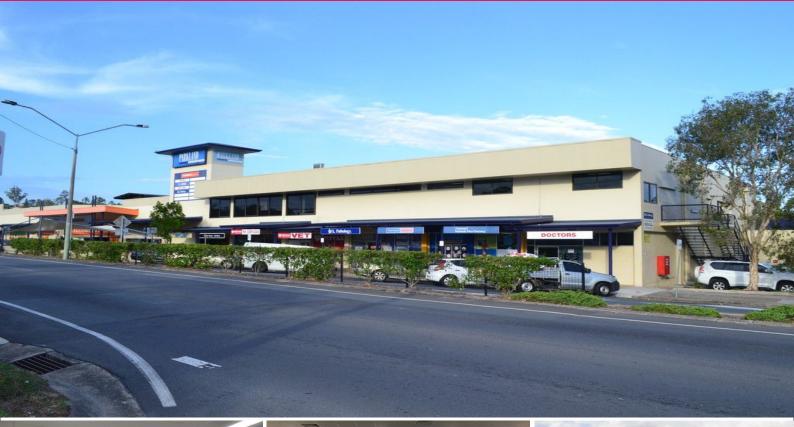

## 2/91 Ewing Road, Woodridge QLD 4114

## As New Quality Office

- \* Rent includes standard outgoings per year
- \* Newly refurbished office area fully carpeted and air-conditioned
- \* Multiple power and data points throughout each office area (very little to spend)
- \* Suspended grid ceiling and recessed lighting throughout
- \* Open plan office area and individual offices throughout
- \* Multiple male & female toilet amenities and disabled toilet amenities
- \* Tenant to pay its portioning of servicing/cleaning and replenishment costs for the toilet amenities
- \* The office suite has its own kitchenette and lunchroom area
- \* External windows allowing plenty of natural light to most office areas
- \* Signage opportunity on building to Ewing Road (subject to council approval)
- \* Wide variety of tenan

Offices FOR LEASE

460sqm

Clem Aynsley 0404804123 c.aynsley@rwsp.net