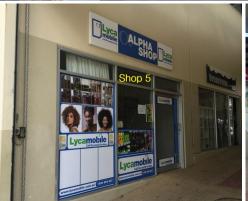

## Rent From Only \$450 + GST Per Week

- \* Shop 5 is a 75m2\* retail shop with ducted air conditioning
- \* Suspended grid ceiling with recessed lighting
- \* Shop can be used for many types of retail users or food shops
- \* Shop is connected to trade waste (grease trap)
- \* Shop could be connected to natural gas if required
- \* Anchor tenant at centre is FoodWorks Supermarket open 24/7
- \* Wide variety of other neighboring shops at this centre
- \* Common area male & female amenities for staff and shop has its own kitchenette
- \* Plenty of free car parking at the front, rear and sides of the building
- $^{\star}$  Signage opportunity on building to Ewing Road (subject to council approval)