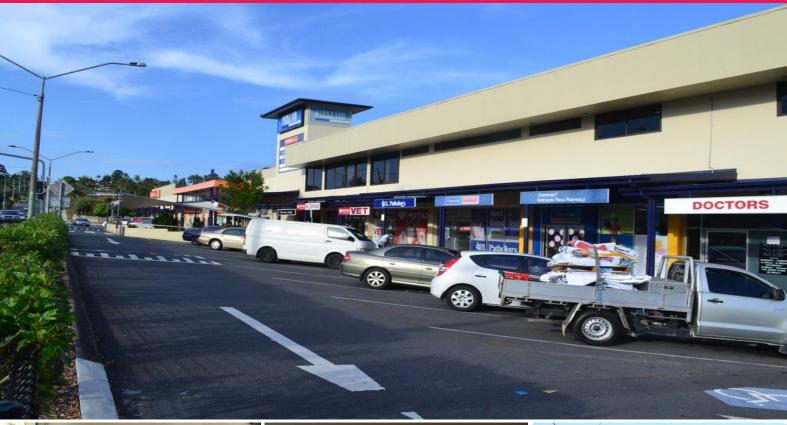

## Rent From Only \$450 + GST Per Week

- \* Shop 5 is a 75m2\* retail shop with ducted air conditioning
- \* Suspended grid ceiling with recessed lighting
- \* Shop can be used for many types of retail users or food shops
- \* Shop is connected to trade waste (grease trap)
- \* Shop could be connected to natural gas if required
- \* Anchor tenant at centre is FoodWorks Supermarket open 24/7
- \* Wide variety of other neighboring shops at this centre
- \* Common area male & female amenities for staff and shop has its own kitchenette
- \* Plenty of free car parking at the front, rear and sides of the building
- $^{\star}$  Signage opportunity on building to Ewing Road (subject to council approval)