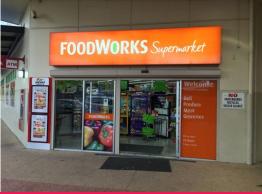

## Rent From Only \$450 + GST Per Week

- \* Shop 5 is a 75m2\* retail shop with ducted air conditioning
- \* Suspended grid ceiling with recessed lighting
- \* Shop can be used for many types of retail users or food shops
- \* Shop is connected to trade waste (grease trap)
- \* Shop could be connected to natural gas if required
- \* Anchor tenant at centre is FoodWorks Supermarket open 24/7
- \* Wide variety of other neighboring shops at this centre
- \* Common area male & female amenities for staff and shop has its own kitchenette
- \* Plenty of free car parking at the front, rear and sides of the building
- $^{\star}$  Signage opportunity on building to Ewing Road (subject to council approval)