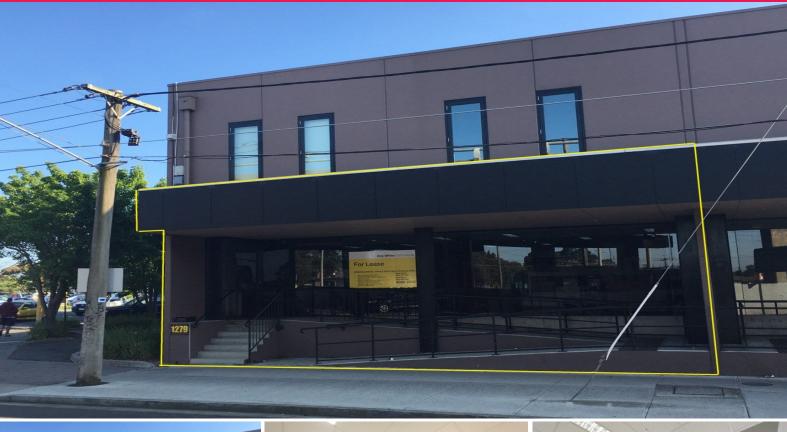

## \*\*PRICE REDUCED\*\* GROUND FLOOR RETAIL /OFFICE ? VERY ATTRACTIVE RENTAL

Take advantage of this modern ground floor retail / showroom located opposite Huntingdale train station with plenty of passing traffic!

- Total building area 210m2 (approx.)
- Comprising open plan front retail / showroom area
- Also comprising a separate rear area of divided by a stud wall suitable for storage with roller door access
- Property features suspended ceiling throughout and Daikin ducted inverter heating and cooling system
- Allocated on-site parking at rear and ample public parking also available