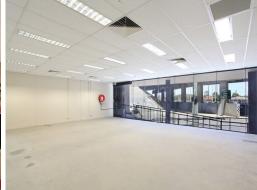

- Total building area 210m2 (approx.)
- Comprising open plan front retail / showroom area
- Also comprising a separate rear area of divided by a stud wall suitable for storage with roller door access
- Property features suspended ceiling throughout and Daikin ducted inverter heating and cooling system
- Allocated on-site parking at rear and ample public parking also available