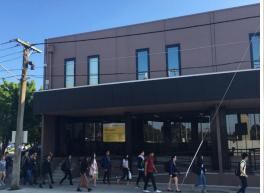

## \*\*PRICE REDUCED\*\* GROUND FLOOR RETAIL /OFFICE ? VERY ATTRACTIVE RENTAL

Take advantage of this modern ground floor retail / showroom located opposite Huntingdale train station with plenty of passing traffic!

- Total building area 210m2 (approx.)
- Comprising open plan front retail / showroom area
- Also comprising a separate rear area of divided by a stud wall suitable for storage with roller door access
- Property features suspended ceiling throughout and Daikin ducted inverter heating and cooling system
- Allocated on-site parking at rear and ample public parking also available