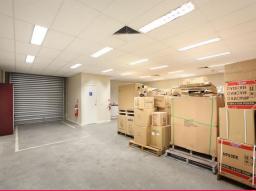

- Total building area 210m2 (approx.)
- Comprising open plan front retail / showroom area
- Also comprising a separate rear area of divided by a stud wall suitable for storage with roller door access
- Property features suspended ceiling throughout and Daikin ducted inverter heating and cooling system
- Allocated on-site parking at rear and ample public parking also available