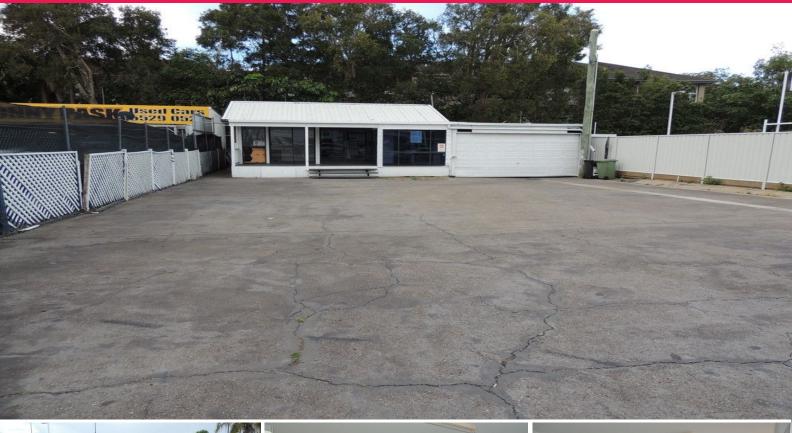

## **Fantastic Exposure - Key Location**

- \* 559m2\* land area
- \* 120m2\* office / showroom
- \* 439m2\* hardstand / display yard
- \* Fully fenced and secure yard
- \* Brisbane Road frontage providing fantastic exposure
- \* Tenant relocating available August 2019
- \* Great, central location close to all facilities
- \* Secure your business future