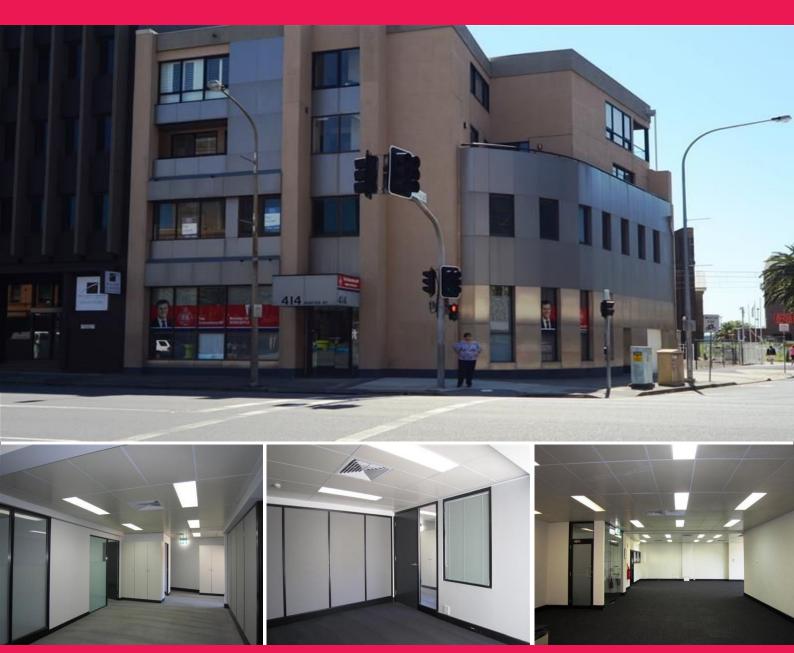

# Raine&Horne. Commercial

(level 2)/414 Hunter Street, Newcastle NSW 2300

## TOP VALUE NEAR NEW LAW COURTS

Building Area: 155m2 (approx)

This modern well maintained building is located across the road from the new Law Courts and overlooks the Civic Piazza and is also less than 500 metres to Argyle Street Parking Station.

We have one floor left that is being offered at just \$210 net + OGs per m2 which is the most competitive in the CBD.

LEVEL 2 - Approximately 155m2

- Freshly painted & carpeted
- (1) Separate meeting room & open plan area.

This office suite has d

Offices

FOR LEASE

155sqm