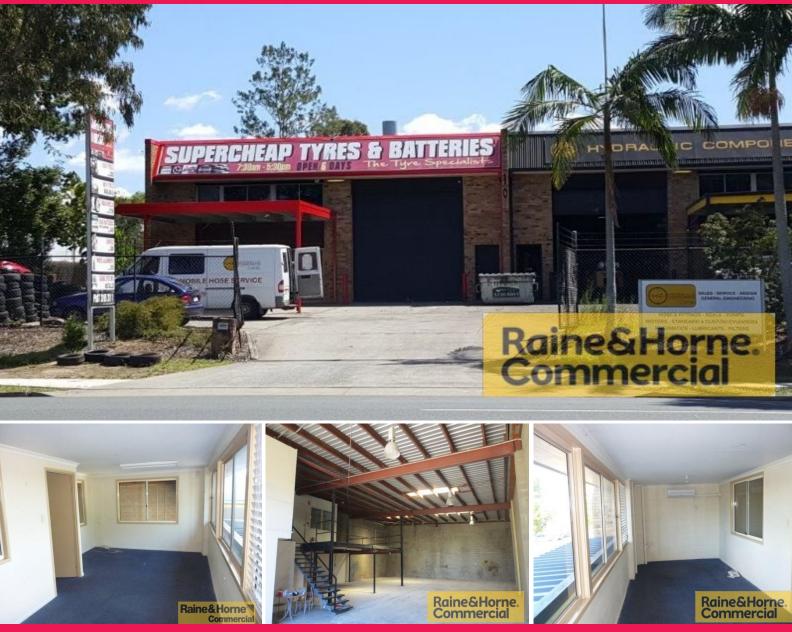

## 1/10 Neumann Road, Capalaba QLD 4157

## 305sqm Duplex Manufacturing Unit with Excellent Truck Access

This multi-functional industrial unit has easy, direct access from the road and is in a secure lockup compound.

Features include:

- \* 62sqm air conditioned offices over two levels
- \* 219sqm warehouse with three phase power
- \* 24sqm mezzanine storage
- \* Container friendly site with excellent truck access
- \* Two undercover car parks plus three common car parks
- \* Secure lock up compound
- \* High profile position in Capalaba's industrial precinct

Industrial FOR LEASE

305sqm

Colin Tucker 0411 534 023 colin@RnHcommercial.com.au