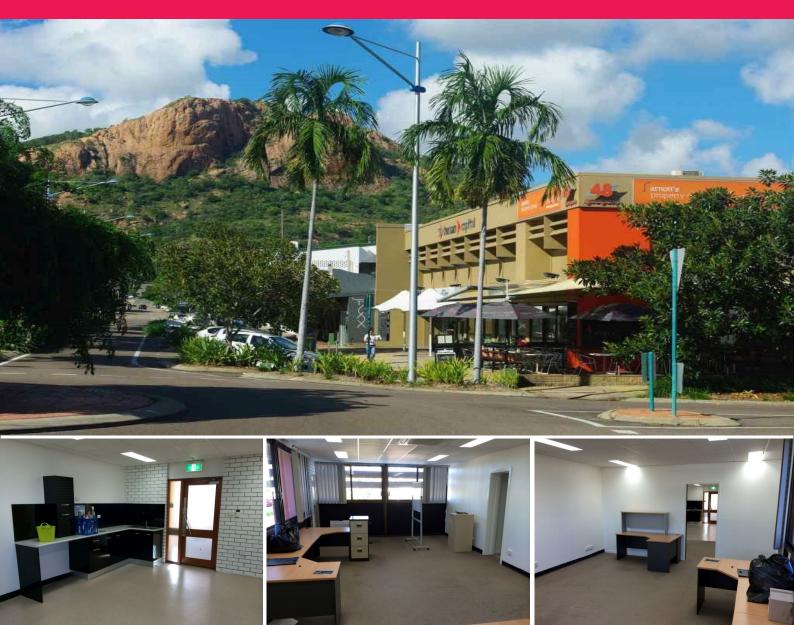

## Seaside Offices - ready to occupy

Fantastic position overlooking the caf? precinct in close proximity to the Strand and North Ward shopping centre.

The air conditioned tenancy includes a modern kitchen, server rack and network, dedicated ablutions facilities, ample natural light and ventilation and two on site car parks included in the rental.

Offices FOR LEASE

103sqm

Ray White, Commercial

Townsville

Troy Townsend 0407213887 troy.townsend@raywhite.com **Tony Parker** 0419677798 tony.parker@raywhite.com