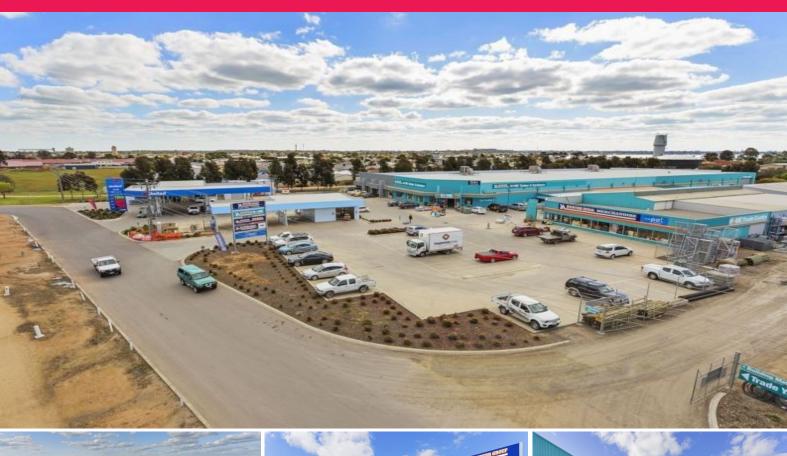

## **ESTABLISHED PETROL & HARDWARE COMPLEX**

- \* Impressive facility with national brand tenants Home Timber & Hardware (WB Hunter) & United Petroleum
- \* Annual CPI rent reviews, tenants pays all usual outgoings
- \* Comprehensive improvements totalling 7,174m2 include retail department, trade & garden facilities, petrol station, car wash & showroom/warehouse (vacant) plus 71 lined car spaces
- \* Large 1.968Ha (19,689m2) approx. landholding, generous 120m approx. frontage with approved 3 lot sub-division
- \* Yarrawonga/Mulwala: Growing twin towns with trade catchment of 15,000 plus seasonal holiday surges to 25,000 approx.
- \* Combined Rent: approx. \$389,134 p.a.
- \* Potential Rent: approx. \$492,993 p.a.

Burgess Rawson - Melbou

Retail

FOR SALE

7174sqm

Sales Team

sales@garrynash.com.au