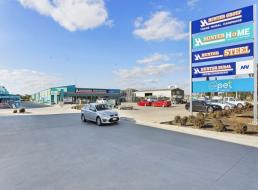

## **ESTABLISHED PETROL & HARDWARE COMPLEX**

- \* Impressive facility with national brand tenants Home Timber & Hardware (WB Hunter) & United Petroleum
- \* Annual CPI rent reviews, tenants pays all usual outgoings
- \* Comprehensive improvements totalling 7,174m2 include retail department, trade & garden facilities, petrol station, car wash & showroom/warehouse (vacant) plus 71 lined car spaces
- \* Large 1.968Ha (19,689m2) approx. landholding, generous 120m approx. frontage with approved 3 lot sub-division
- \* Yarrawonga/Mulwala: Growing twin towns with trade catchment of 15,000 plus seasonal holiday surges to 25,000 approx.
- \* Combined Rent: approx. \$389,134 p.a.
- \* Potential Rent: approx. \$492,993 p.a.

Burgess Rawson - Melbou

Retail

FOR SALE

7174sqm

Sales Team

sales@garrynash.com.au