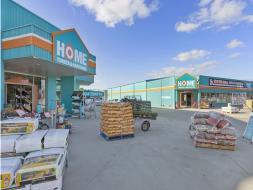

## **ESTABLISHED PETROL & HARDWARE COMPLEX**

- \* Impressive facility with national brand tenants Home Timber & Hardware (WB Hunter) & United Petroleum
- \* Annual CPI rent reviews, tenants pays all usual outgoings
- \* Comprehensive improvements totalling 7,174m2 include retail department, trade & garden facilities, petrol station, car wash & showroom/warehouse (vacant) plus 71 lined car spaces
- \* Large 1.968Ha (19,689m2) approx. landholding, generous 120m approx. frontage with approved 3 lot sub-division
- \* Yarrawonga/Mulwala: Growing twin towns with trade catchment of 15,000 plus seasonal holiday surges to 25,000 approx.
- \* Combined Rent: approx. \$389,134 p.a.
- \* Potential Rent: approx. \$492,993 p.a.

Burgess Rawson - Melbou

Retail

FOR SALE

7174sqm

Sales Team

sales@garrynash.com.au