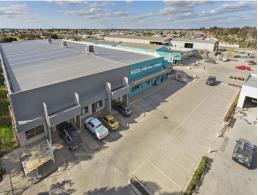

## **ESTABLISHED PETROL & HARDWARE COMPLEX**

- \* Impressive facility with national brand tenants Home Timber & Hardware (WB Hunter) & United Petroleum
- \* Annual CPI rent reviews, tenants pays all usual outgoings
- \* Comprehensive improvements totalling 7,174m2 include retail department, trade & garden facilities, petrol station, car wash & showroom/warehouse (vacant) plus 71 lined car spaces
- \* Large 1.968Ha (19,689m2) approx. landholding, generous 120m approx. frontage with approved 3 lot sub-division
- \* Yarrawonga/Mulwala: Growing twin towns with trade catchment of 15,000 plus seasonal holiday surges to 25,000 approx.
- \* Combined Rent: approx. \$389,134 p.a.
- \* Potential Rent: approx. \$492,993 p.a.

Burgess Rawson - Melbou

Retail

FOR SALE

7174sqm

Sales Team

sales@garrynash.com.au