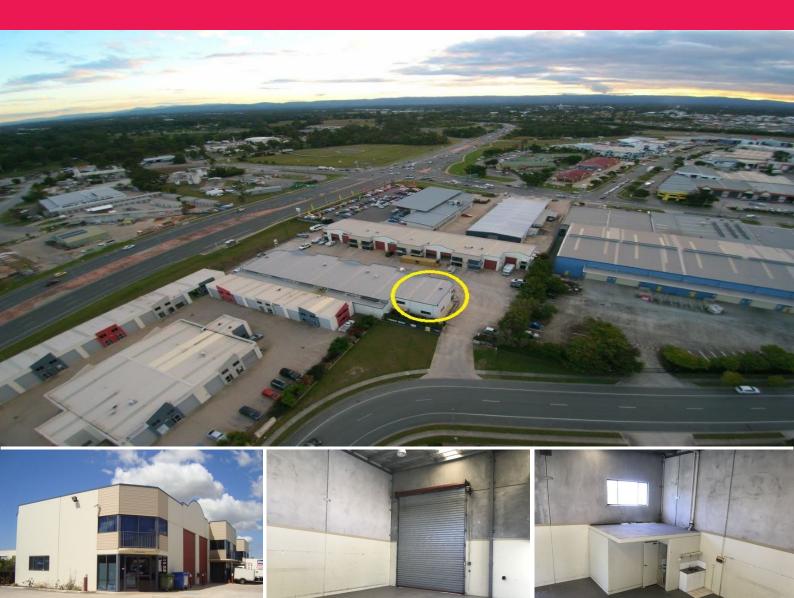

## Neat & Tidy Warehouse in Corporate Park for Lease

Ray White Commercial Northern Corridor Group is pleased to offer 1/18-20 Cessna Drive, Caboolture for Lease.

- 237m2 Industrial warehouse located within a well-presented complex in Corporate Park Estate
- 200m2 ground floor space and 37m2 Mezzanine Office
- Container height roller door access
- Internal male/female toilet amenities
- Kitchenette
- Air Conditioned office space
- Power, data & phone provisions
- Security fencing and electric gate access to complex
- Signage Provision
- 2-minute access to br

Industrial FOR LEASE

237sqm