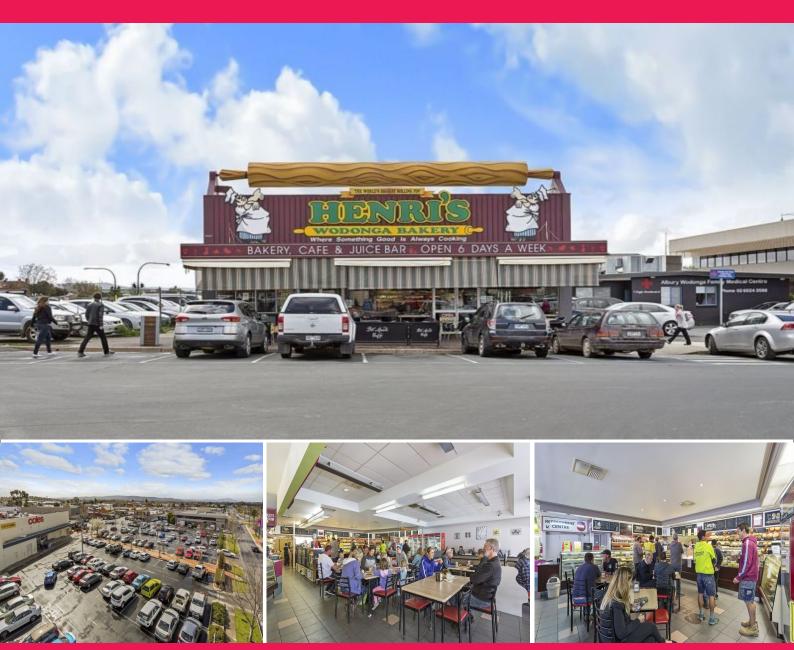

## 9 Elgin Boulevard, Wodonga VIC 3690

## **ICONIC BAKERY/CAFE - 30+ YEARS IN OCCUPATION**

- \* New 5 year lease to 2020 plus options through to 2030
- \* Annual CPI rent reviews
- \* Modern 600m2 single level building, with capital intensive tenant fit-out
- \* Strategic site within Wodonga's CBD opposite the \$65million Mann
- Central (under construction) anchored by Coles & Kmart

×p

- \* Prime 708m2 site
- \* Commercial 1 Zoning Premium retail
- \* Tenant pays all usual outgoings except Land Tax
- \* Henri's Bakery: A Wodonga institution over 50 years famous for the world's largest rolling pin
- \* Rent: approx. \$108,098p.a.
- \* Interstate & local bidding by prior arrangement
- interstate & local blooning by phor analigent

Auction 11:00am AEDT We

Retail

FOR SALE

600sqm

Sales Team

sales@garrynash.com.au