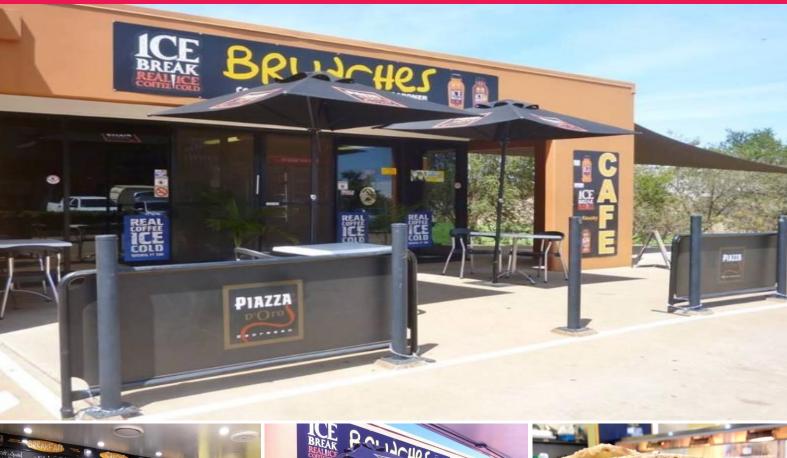

## "BRUNCHES ON GARDNER" - BUSY CAFE IN A BUSY LOCATION!

Phone enquiries - please quote property ID 16060

Brunches is a successful caf?/takeaway, located in a well-established industrial area of Wilsonton, on the western side of Toowoomba. Cafe located just off Boundary Rd which will be a major exit off the 2nd Range Crossing. Already new businesses are establishing themselves in this area awaiting completion of the crossing construction.

Brunches has a great reputation and is well supported and popular with the local community. With access to the new Brisbane West Wellcamp Airport very close by, the future potential to grow the business even further is very positive. The industrial suburb of Wilsonton is highly sort after as the Second Range Crossing and future growth west of Toowoomba becomes a reality. Brunches is perfectly located to take advantage of an increase of both foot and 'drive to' traffic.