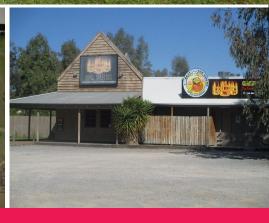

## **Ready For Development.**

This large 24,800 sqm site sits in the Longyard precinct with the potential to accommodate a wide range of commercial / business applications. Zoned Business, it has perfect location with high exposure to the New England Highway. The site is nicely presented to build larger structures, such as bulky goods, accommodation and a range of other options. Full details are available on request. The site includes a well established Restaurant which is included.