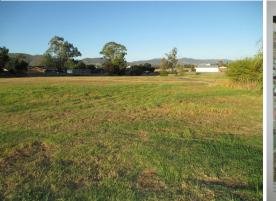

## **Ready For Development.**

This large 24,800 sqm site sits in the Longyard precinct with the potential to accommodate a wide range of commercial / business applications. Zoned Business, it has perfect location with high exposure to the New England Highway. The site is nicely presented to build larger structures, such as bulky goods, accommodation and a range of other options. Full details are available on request. The site includes a well established Restaurant which is included.