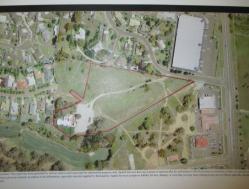

## **Ready For Development.**

This large 24,800 sqm site sits in the Longyard precinct with the potential to accommodate a wide range of commercial / business applications. Zoned Business, it has perfect location with high exposure to the New England Highway. The site is nicely presented to build larger structures, such as bulky goods, accommodation and a range of other options. Full details are available on request. The site includes a well established Restaurant which is included.