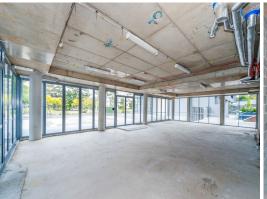

# **Versatile Retail Premises with Prominent Exposure**

This brand new retail space is positioned underneath the 'Emerald Park' development and captures ample attention and exposure of passing traffic. Offering 257.9sqm approx of highly versatile retail space, the property presents a blank canvas for a good operator. The property is highly suited to a health and fitness or food user (STCA).

- 257.9sqm approx total area
- 145sqm retail space approximately
- Glass frontage on three sides
- Grease trap & exhaust provisions
- Ground floor storage area
- Toilets and Amenities available (Includes Disabled)
- Underground storage cage