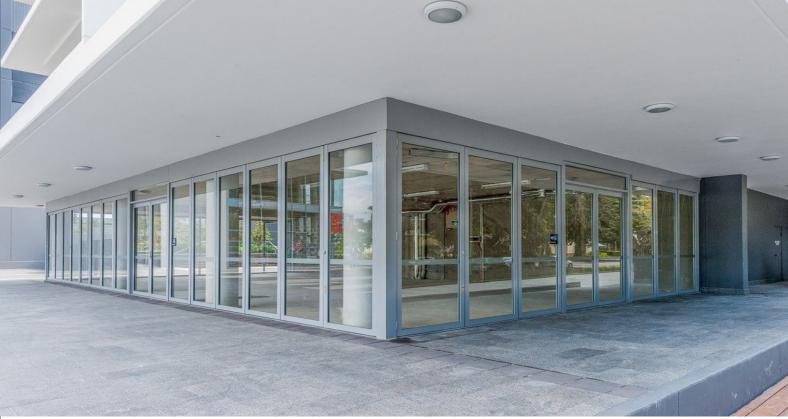

# **Versatile Retail Premises with Prominent Exposure**

This brand new retail space is positioned underneath the 'Emerald Park' development and captures ample attention and exposure of passing traffic. Offering 257.9sqm approx of highly versatile retail space, the property presents a blank canvas for a good operator. The property is highly suited to a health and fitness or food user (STCA).

- 257.9sqm approx total area
- 145sqm retail space approximately
- Glass frontage on three sides
- Grease trap & exhaust provisions
- Ground floor storage area
- Toilets and Amenities available (Includes Disabled)
- Underground storage cage