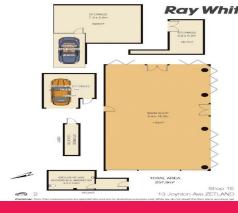

- 257.9sqm approx total area
- 145sqm retail space approximately
- Glass frontage on three sides
- Grease trap & exhaust provisions
- Ground floor storage area
- Toilets and Amenities available (Includes Disabled)
- Underground storage cage