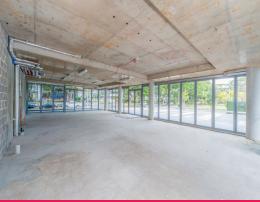

# **Versatile Retail Premises with Prominent Exposure**

This brand new retail space is positioned underneath the 'Emerald Park' development and captures ample attention and exposure of passing traffic. Offering 257.9sqm approx of highly versatile retail space, the property presents a blank canvas for a good operator. The property is highly suited to a health and fitness or food user (STCA).

- 257.9sqm approx total area
- 145sqm retail space approximately
- Glass frontage on three sides
- Grease trap & exhaust provisions
- Ground floor storage area
- Toilets and Amenities available (Includes Disabled)
- Underground storage cage