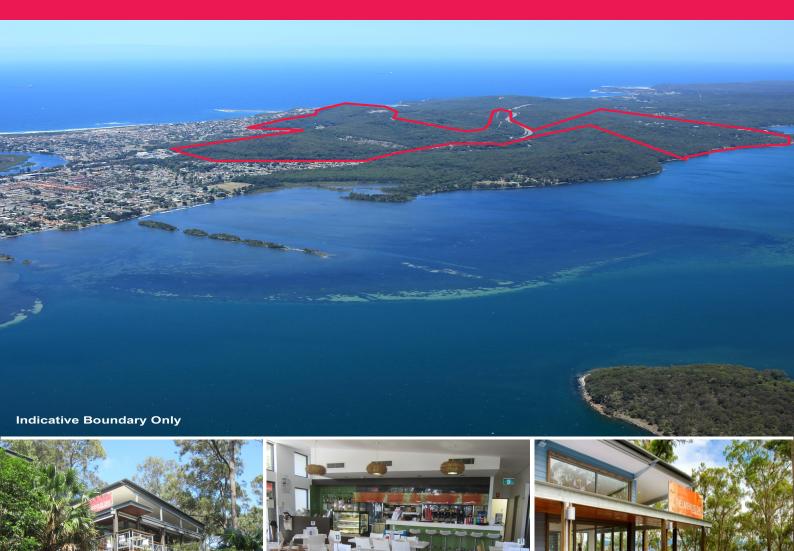

## Spectacular Residential ?One Line Sale' Subdivision / Development

The ?one line' sale of the balance of Wallarah Peninsula ? Lake Macquarie NSW, represents a uniquely located lifestyle master planned approved residential subdivision development opportunity.

The Property has a total area of 206 hectares. Adjoining the site is some 180 hectares of Wallarah National Park.

A masterplan exists over the site for 975 future lots which includes DA Approved subdivisions plus lots yet to be released

-Master Plan in 3 sectors; Murrays Beach - Lake Sector, Northern Sector & Coastal Sector

-DA for 91 lots with pr

Development FOR SALE

Ross Cooper

0423 761 955 Ross.Cooper@au.knightfrank.com **Peter Krieg** 