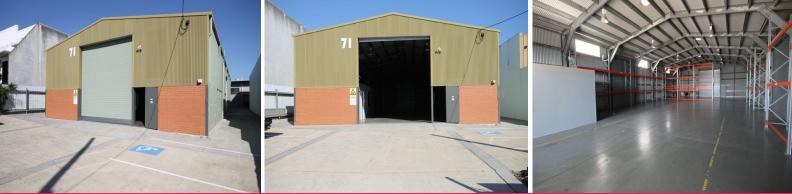

• Pallet racking for approx. 69

• Flooring is 25mpa concrete 125mm thick with F82 mesh and 400x300 integrally poured ground beams • Fully security fenced and back to base security alarm

• TZ200 roof and wall purlins and gerts are closely spaced and placed between the portal frames not on top and against
• 2x office areas ? fully carpeted, air-conditioned and lockable
• Extensive three phase power
• Excellent ventil