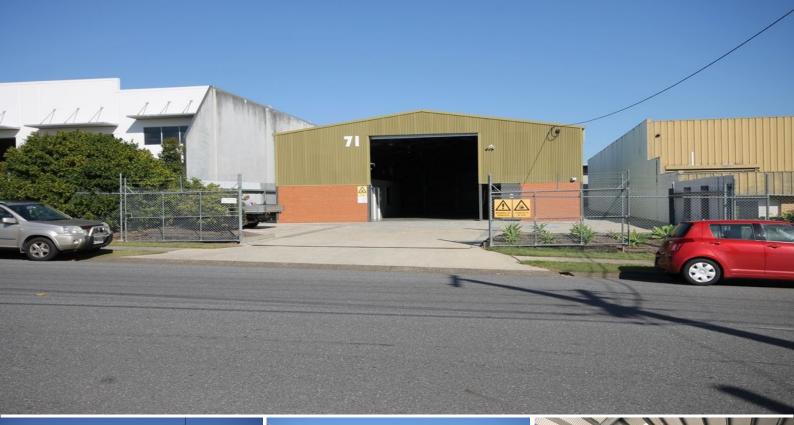

## 71 Chetwynd Street, Loganholme QLD 4129

## High quality industrial building

The subject property is located on Chetwynd Street within the heart of Loganholme industrial precinct. The property is centrally located, enabling immediate access to all main arterial road networks including M1 North and South, Logan Motorway West and Redland Bay Road to the East.