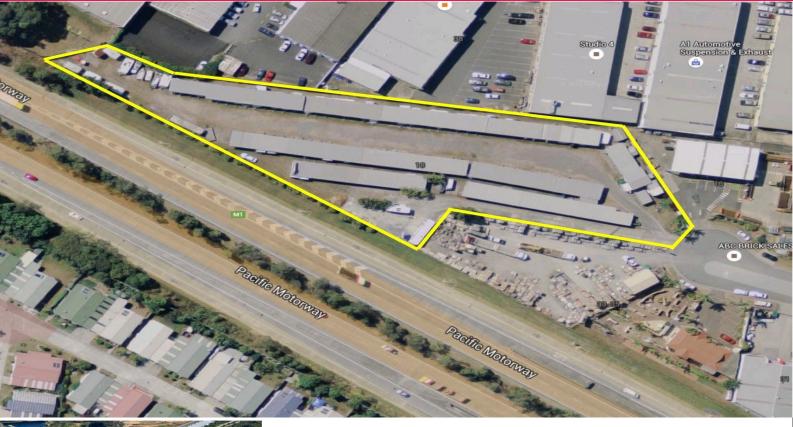

## Fully Managed Investment with 6212sqm of land - Freehold caravan and boat storag

New to the Market - Don't miss out on this exceptional centrally located freehold boat and caravan storage facility featuring 130 undercover sites and 35 outdoor sites. This long established business trades at approximately 98% occupancy. Currently charging \$35 per week for undercover sites and \$30 per week for outdoor sites. This well located property boasts 6212sqm of land and comes with a substantial holding income.

The business features an onsite live-in manager who is responsible for all day to day running of the business including taking payments and parking and removal of all boats and vans. This exceptional fully managed property would be an ideal long term investment offering very secure and consis