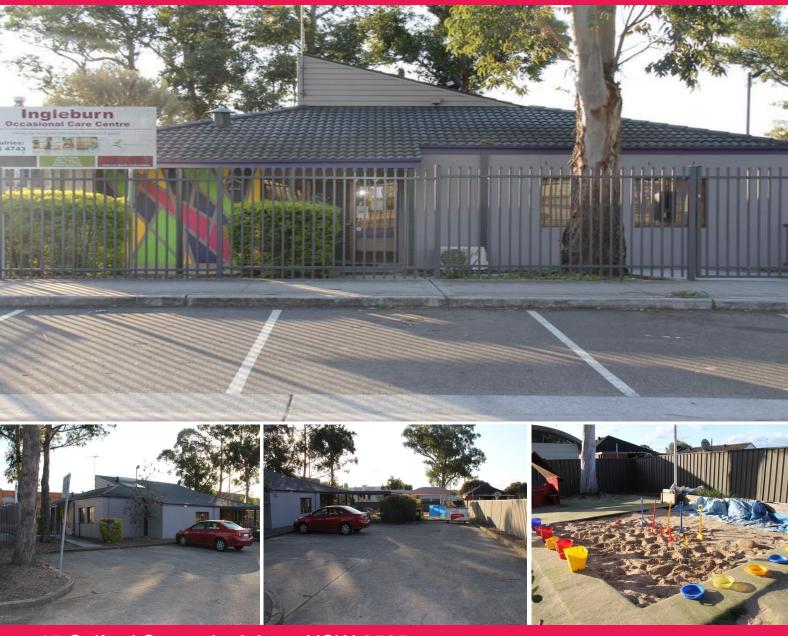

## **OPPORTUNITY NOT TO BE MISSED - OPERATIONAL CHILDCARE!**

Located within the Ingleburn CBD within close proximity Ingleburn train station & less than 2 kilometres to the M5 Motorway which provides direct access to the Sydney CBD in less than 45 minutes.

Rare opportunity to secure an operational freehold childcare centre in the heart of Ingleburn. The Centre will suit new or experienced operators.

The centre consists of two (2) kitchens, outdoor play area, nursery, office, storage room, ample onsite car parking, plus more!