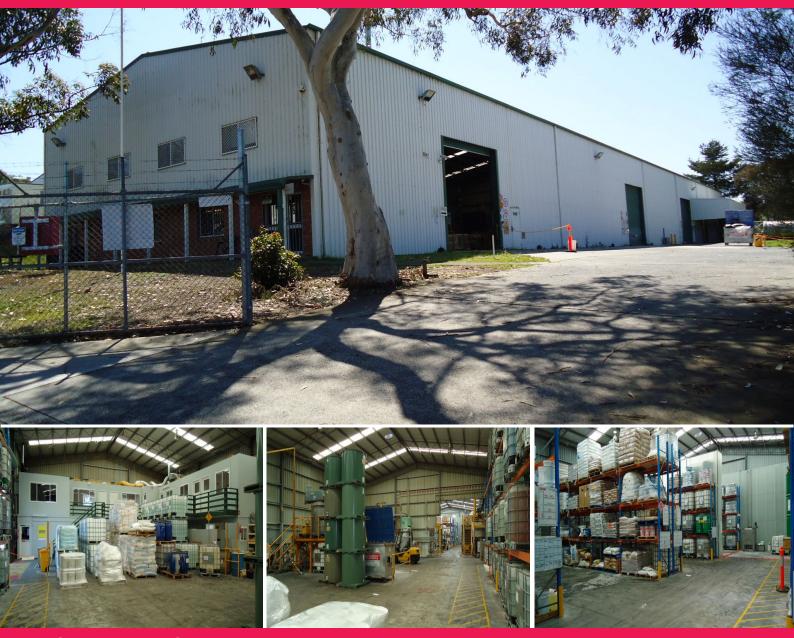

## 5yr x 5yr lease! Long term global tenant! Enquire today!

Be quick to secure this quality investment property. International company with a 5 + 5 year lease commencing 1/3/2016 having been in the property for some 20 x years. Large warehouse space with internal height of 7m to 8.5m, great clear span and good natural light.

Large vehicle access through three large roller doors (4.8m x 4.2m). Quality air-conditioned offices, reception and lunch room. This property includes covered car parking, security perimeter fence, 3-phase power, eternal flood lighting and undeveloped land.