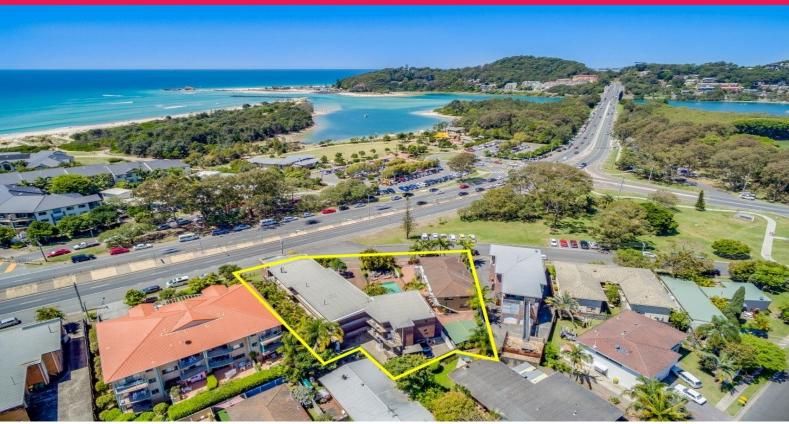

## Motel and 4x Apartments in One Line

Located at the Southern end of Palm Beach are these two properties being offered for sale in one line.

Included is an 18 room Motel on 1194m2 of land plus 4 strata titled 2  $\times$  bedroom units on 526m2 land.

- Fully operating 18 x room motel with reception and 2 bedroom managers residence.
- Full brick / suspended slab construction
- 4 brick veneer 2 x bedroom apartments currently set up for holiday letting
- Total land area of 1720m2

The property is located on the Gold Coast Highway at the Southern end of Palm Beach within easy walking distance to beautiful beaches, parks, clubs, restaurants, cafes, Currumbin estuary and Palm Beach Currumbin Leisure FOR SALE