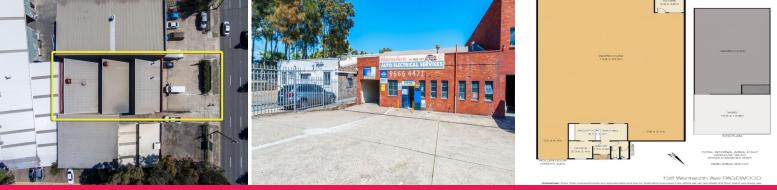

## 126 Wentworth Avenue, Botany NSW 2019

## **Commercial Warehouse with Parking**

Currently operating as an auto electrician this freestanding warehouse offers a fantastic opportunity with great appeal for the commercial occupier or investor. Providing access to major arterial roads and positioned just moments to Westfield Eastgardens shopping, the site benefits from plenty of existing traffic.

- IN2 Zoning, 620.7sqm (approx) total land size
- Great condition, concrete floor & high ceiling
- Front office, reception & customer waiting area
- Hardstand parking bay fitting multiple cars
- Roller door access, toilet facilities, store room
- North-East facing with loads of natural light
- Highly prominent 14.8m street frontage