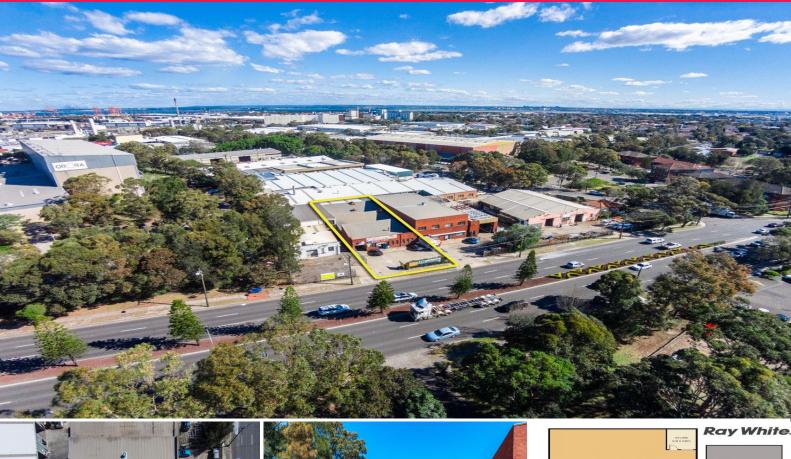

## 126 Wentworth Avenue, Botany NSW 2019

## **Commercial Warehouse with Parking**

Currently operating as an auto electrician this freestanding warehouse offers a fantastic opportunity with great appeal for the commercial occupier or investor. Providing access to major arterial roads and positioned just moments to Westfield Eastgardens shopping, the site benefits from plenty of existing traffic.

- IN2 Zoning, 620.7sqm (approx) total land size
- Great condition, concrete floor & high ceiling
- Front office, reception & customer waiting area
- Hardstand parking bay fitting multiple cars
- Roller door access, toilet facilities, store room
- North-East facing with loads of natural light
- Highly prominent 14.8m street frontage