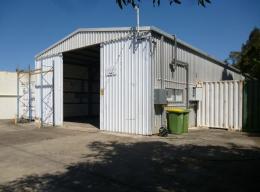

## Industrial Unit for Lease with Subsidised Solar Power

Located in Moffat Beach this tenancy has a secure hardstand car parking area, multiple high clearance roller doors, open span warehouse, kitchen/staff room, toilet and shower facilities, outdoor alfresco area and solar power.

- Total Floor area: 284m2 approx
- Warehouse area: 271m2 approx
- 3 x 40ft containers connected to warehouse
- Each container area: 28.33m2
- Kitchen/Staff room
- Toilet & Shower
- Exclusive car parking area
- Multiple high clearance roller doors
- Outdoor alfresco sta