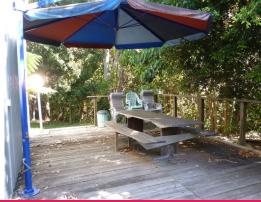

## Industrial Unit for Lease with Subsidised Solar Power

Located in Moffat Beach this tenancy has a secure hardstand car parking area, multiple high clearance roller doors, open span warehouse, kitchen/staff room, toilet and shower facilities, outdoor alfresco area and solar power.

- Total Floor area: 284m2 approx
- Warehouse area: 271m2 approx
- 3 x 40ft containers connected to warehouse
- Each container area: 28.33m2
- Kitchen/Staff room
- Toilet & Shower
- Exclusive car parking area
- Multiple high clearance roller doors
- Outdoor alfresco sta