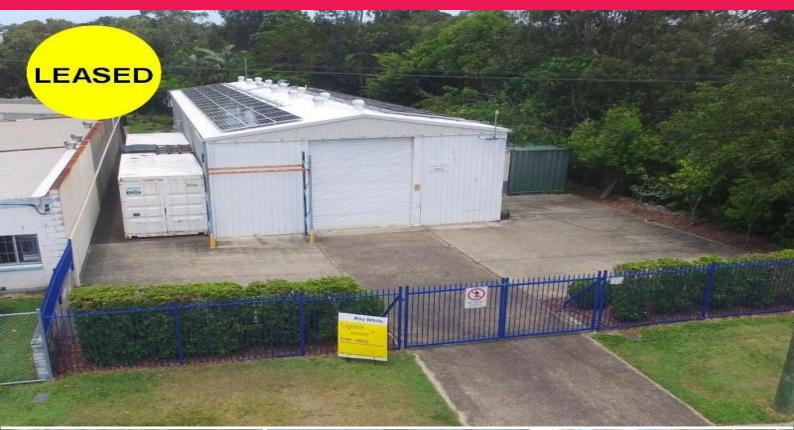

## Industrial Unit for Lease with Subsidised Solar Power

Located in Moffat Beach this tenancy has a secure hardstand car parking area, multiple high clearance roller doors, open span warehouse, kitchen/staff room, toilet and shower facilities, outdoor alfresco area and solar power.

- Total Floor area: 284m2 approx
- Warehouse area: 271m2 approx
- 3 x 40ft containers connected to warehouse
- Each container area: 28.33m2
- Kitchen/Staff room
- Toilet & Shower
- Exclusive car parking area
- Multiple high clearance roller doors
- Outdoor alfresco sta

Industrial FOR LEASE

284sqm