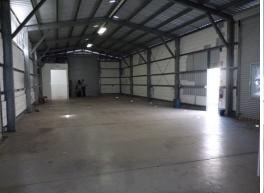

## Industrial Unit for Lease with Subsidised Solar Power

Located in Moffat Beach this tenancy has a secure hardstand car parking area, multiple high clearance roller doors, open span warehouse, kitchen/staff room, toilet and shower facilities, outdoor alfresco area and solar power.

- Total Floor area: 284m2 approx
- Warehouse area: 271m2 approx
- 3 x 40ft containers connected to warehouse
- Each container area: 28.33m2
- Kitchen/Staff room
- Toilet & Shower
- Exclusive car parking area
- Multiple high clearance roller doors
- Outdoor alfresco sta