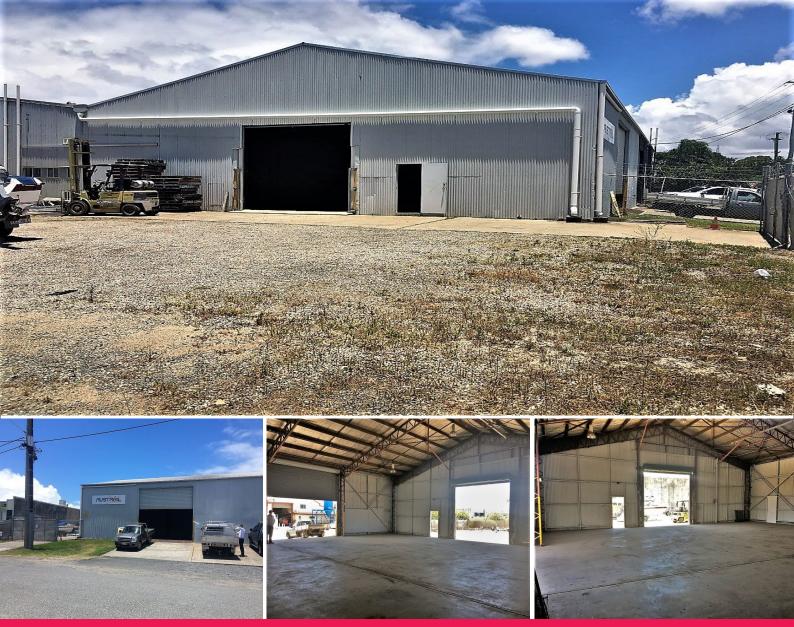

### 287sqm\* WAREHOUSE WITH 352sqm\* FENCED YARD

- 287sqm\* clear span warehouse with good height and great natural light
- Dual roller door access (one electric with remote control), drive through ability
- 352sqm\* fully fenced gravel hardstand accessed via Porter Street with roller door access to warehouse
- Signage exposure to Lytton Road
- Available Now!
- Lease Price: \$38,000pa Gross (includes outgoings) + GST

To arrange an inspection please contact Exclusive Agents Jared Doyle or Jack Gwyn of Ray White Commercial TradeCoast.

Industrial

FOR LEASE

287sqm