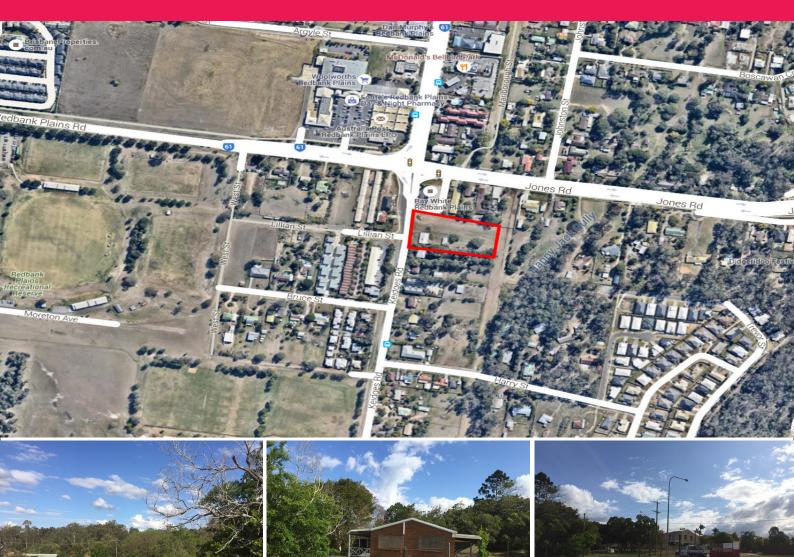

14-16 Keidges Road, Bellbird Park QLD 4300

## 7,284sq m Residential Development Site ? Brisbane - Ipswich Corridor

The subject property comprises of 2 lots totalling 7,284m2 with 3 street frontage and potential for medium density residential redevelopment. There is a concept plan for a townhouse development total 36 units over 2 levels.

- Lots 1 & 2 on RP108589
- Development site that can support Medium Density ? Townhouse development
- Well Positioned in one of Queensland's fastest growing regions of Western Brisbane

Industrial FOR SALE