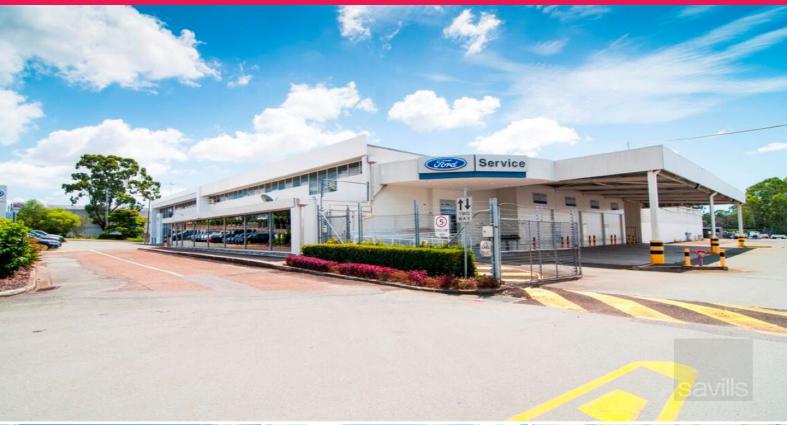

## Large warehouse / service centre with abundant hardstand

The last remaining tenancy to be Leased. Tenancy A1 and A2 now Leased.

This large site offers the remaining front tenancy B, with up to 2,283sq m\* of building on a separate and securely accessed 5,271sq m site\*.

If you are looking for a large facility with ample hardstand and a vehicle wash bay that is close to major road networks, look no further.

 $^\star(\mbox{GFA}$  remains flexible, with smaller building and land areas also available)