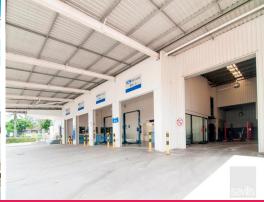

## Large warehouse / service centre with abundant hardstand

The last remaining tenancy to be Leased. Tenancy A1 and A2 now Leased.

This large site offers the remaining front tenancy B, with up to 2,283sq m\* of building on a separate and securely accessed 5,271sq m site\*.

If you are looking for a large facility with ample hardstand and a vehicle wash bay that is close to major road networks, look no further.

 $^\star(\mbox{GFA}$  remains flexible, with smaller building and land areas also available)