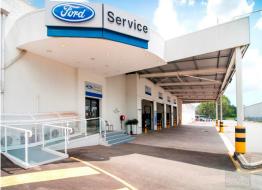

## Large warehouse / service centre with abundant hardstand

The last remaining tenancy to be Leased. Tenancy A1 and A2 now Leased.

This large site offers the remaining front tenancy B, with up to 2,283sq m\* of building on a separate and securely accessed 5,271sq m site\*.

If you are looking for a large facility with ample hardstand and a vehicle wash bay that is close to major road networks, look no further.

 $^\star(\mbox{GFA}$  remains flexible, with smaller building and land areas also available)