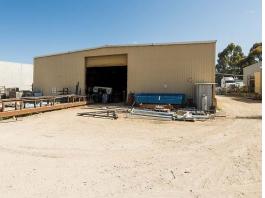

## MADDINGTON OFFICE/FACTORY PLUS YARD

Commercial Industrial Property Group (CIPG) and Chad Parham offers for lease 45 Jade Street Maddington.

Maddington Industrial Estate is approximately 20 kilometres south east of Perth CBD. Property with the estate comprises a mixture of commercial and industrial development of varied size and age. Major arterial roads include Tonkin Highway, Roe Highway and Albany Highway give excellent vehicular access.

For Further Details of An Inspection Please Call:

Chad Parham 0412 196 600

Industrial FOR LEASE

600sqm

Ray White.

**Chad Parham** 

041 219 6600 chad@cipg.com.au