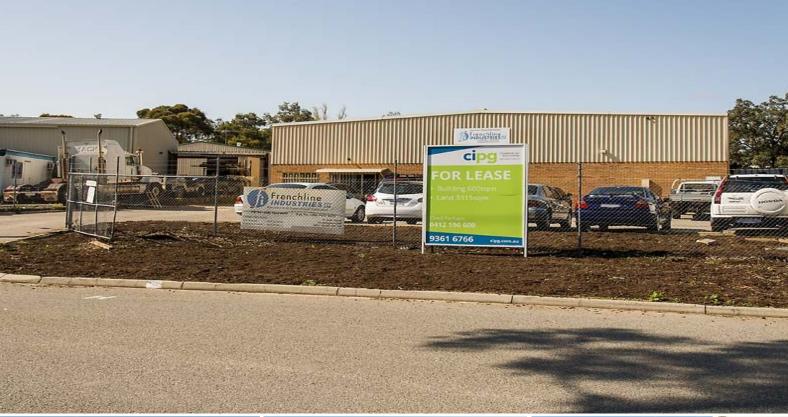

## MADDINGTON OFFICE/FACTORY PLUS YARD

Commercial Industrial Property Group (CIPG) and Chad Parham offers for lease 45 Jade Street Maddington.

Maddington Industrial Estate is approximately 20 kilometres south east of Perth CBD. Property with the estate comprises a mixture of commercial and industrial development of varied size and age. Major arterial roads include Tonkin Highway, Roe Highway and Albany Highway give excellent vehicular access.

For Further Details of An Inspection Please Call:

Chad Parham 0412 196 600

Industrial FOR LEASE

600sqm

Ray White.

**Chad Parham** 

041 219 6600 chad@cipg.com.au