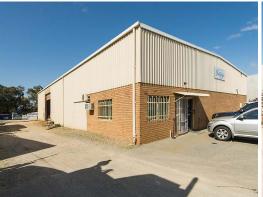

## MADDINGTON OFFICE/FACTORY PLUS YARD

Commercial Industrial Property Group (CIPG) and Chad Parham offers for lease 45 Jade Street Maddington.

Maddington Industrial Estate is approximately 20 kilometres south east of Perth CBD. Property with the estate comprises a mixture of commercial and industrial development of varied size and age. Major arterial roads include Tonkin Highway, Roe Highway and Albany Highway give excellent vehicular access.

For Further Details of An Inspection Please Call:

Chad Parham 0412 196 600

Industrial FOR LEASE

600sqm

Ray White.

**Chad Parham** 

041 219 6600 chad@cipg.com.au