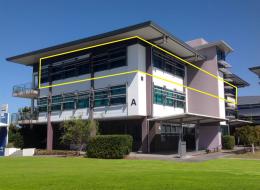

## MULTI? TENANTED INVESTMENT OPPORTUNITY - LOT 4 ?REGATTA LAKE? 4-6 INNOVATION PA

- A Grade Commercial Office Building
- Attractive investment proposition (entire top floor), Building A
- Full floor strata office overlooking Lake Kawana (uninterrupted water views), Sunshine Coast Stadium and Kawana Sports Precinct
- Located within 1km to Sunshine Coast Public University Hospital, Health Hub and proposed Kawana Town Centre
- Total NLA ? 571sq m\* (GFA 626sq m\*)
- Extensive balconies off all three tenancies (private use)
- Net income \$190,582pa\* (as at October 2015)
- Average lease expiry 3 years\*
- 19 on site car parks (exclusive use), four of which are undercover