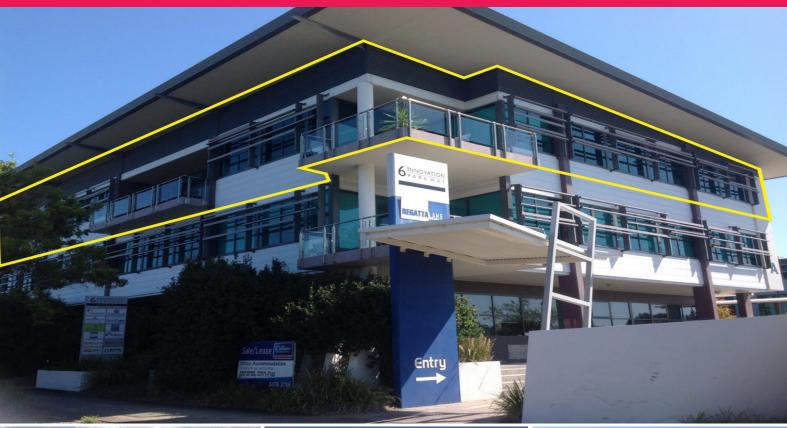

## MULTI? TENANTED INVESTMENT OPPORTUNITY - LOT 4 ?REGATTA LAKE? 4-6 INNOVATION PA

- A Grade Commercial Office Building
- Attractive investment proposition (entire top floor), Building A
- Full floor strata office overlooking Lake Kawana (uninterrupted water views), Sunshine Coast Stadium and Kawana Sports Precinct
- Located within 1km to Sunshine Coast Public University Hospital, Health Hub and proposed Kawana Town Centre
- Total NLA ? 571sq m\* (GFA 626sq m\*)
- Extensive balconies off all three tenancies (private use)
- Net income \$190,582pa\* (as at October 2015)
- Average lease expiry 3 years\*
- 19 on site car parks (exclusive use), four of which are undercover