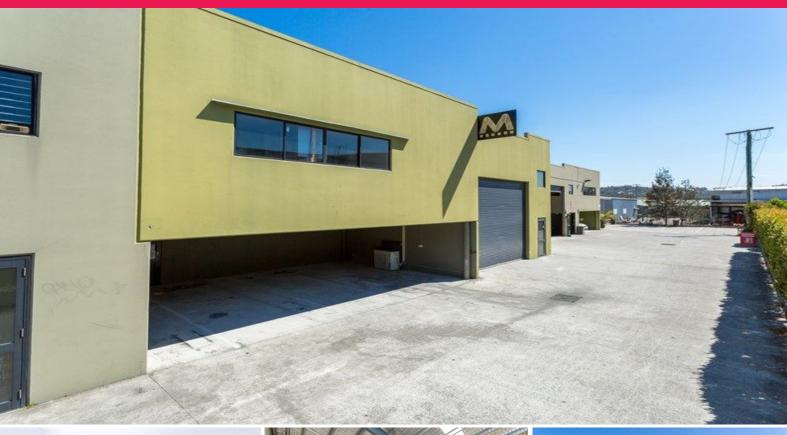

## **Currumbin Warehouse**

This industrial property totals 412m2 on title including 305m2 open warehouse, 53m2 of suspended slab mezzanine office and 54m2 of exclusive use car parking.

The property is conveniently located in the heart of the Currumbin industrial precinct.

- Warehouse and office in modern tilt panel complex
- 305m2 warehouse + 53m2 mezzanine office
- 3 undercover car spaces on title
- Centrally located in Currumbin industrial precinct
- Full height roller door and 3 phase power
- Very convenient sought after warehouse

This property is in a small quality complex (1 of 3 only) in the heart of the tightly held Currumbin industrial area. The vendor has sol

Industrial FOR LEASE

412sqm

Ray White. Commercial