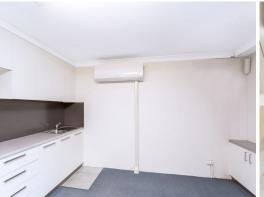

## **Currumbin Warehouse**

This industrial property totals 412m2 on title including 305m2 open warehouse, 53m2 of suspended slab mezzanine office and 54m2 of exclusive use car parking.

The property is conveniently located in the heart of the Currumbin industrial precinct.

- Warehouse and office in modern tilt panel complex
- 305m2 warehouse + 53m2 mezzanine office
- 3 undercover car spaces on title
- Centrally located in Currumbin industrial precinct
- Full height roller door and 3 phase power
- Very convenient sought after warehouse