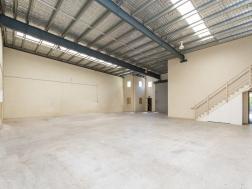

## **Currumbin Warehouse**

This industrial property totals 412m2 on title including 305m2 open warehouse, 53m2 of suspended slab mezzanine office and 54m2 of exclusive use car parking.

The property is conveniently located in the heart of the Currumbin industrial precinct.

- Warehouse and office in modern tilt panel complex
- 305m2 warehouse + 53m2 mezzanine office
- 3 undercover car spaces on title
- Centrally located in Currumbin industrial precinct
- Full height roller door and 3 phase power
- Very convenient sought after warehouse