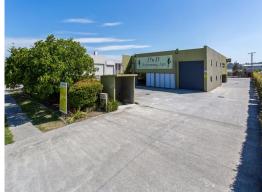

## **Currumbin Warehouse**

This industrial property totals 412m2 on title including 305m2 open warehouse, 53m2 of suspended slab mezzanine office and 54m2 of exclusive use car parking.

The property is conveniently located in the heart of the Currumbin industrial precinct.

This property is in a small quality complex (1 of 3 only) in the heart of the tightly held Currumbin industrial area. The vendor has sol

Industrial FOR LEASE

412sqm

Ray White. Commercial