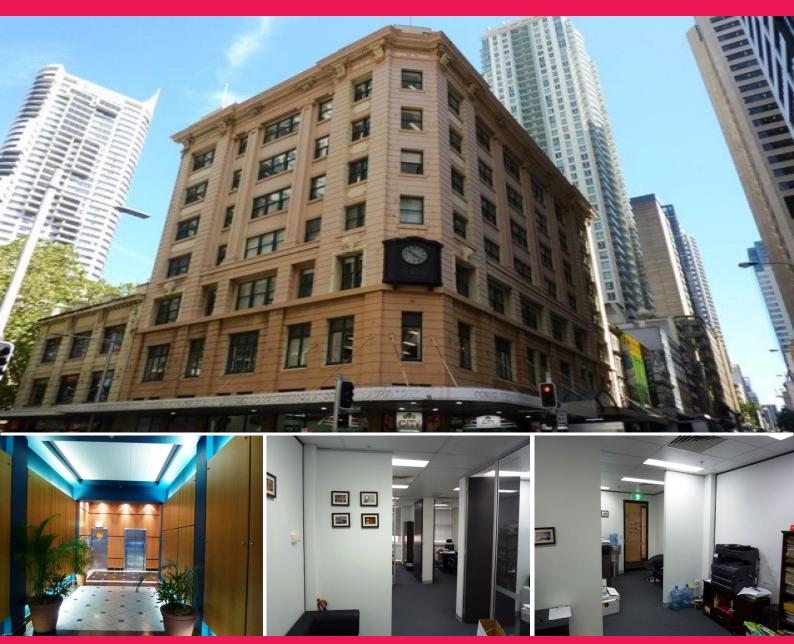

## **Modernly Fitted CBD Office For Lease!**

Location

379-383 Pitt Street is located on the corner of Pitt and Liverpool Streets directly opposite World Square and close to the Downing Street Law Courts. Town Hall Station is a five minute walk to the north.

? 52sqm

- ? Glass partitioned with functional layout
- ? 2 director rooms, 1 meeting room and reception
- ? Excellent natural light
- ? Common kitchenette and bathrooms
- ? Near Museum train station, Downing Centre & World Square.