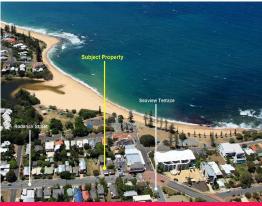

Located in the tightly held Moffat Beach cafe/retail precinct with high volumes of foot and vehicular traffic passing daily.

- Area 78m2 approx
- Quality construction
- High exposure signage options
- Frame-less glass shopfront and side panel
- Ideally suited to professional office or retailer