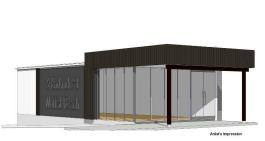

## **Exciting New Project In Moffat Beach Retail/Cafe Precinct**

Now under construction this modern 78 m2 tenancy is ideally suited for retail or professional office use.

On completion, this package will be ready for immediate occupancy as it will be turn key inclusive of air conditioning.

Located in the tightly held Moffat Beach cafe/retail precinct with high volumes of foot and vehicular traffic passing daily.

- Area 78m2 approx
- Quality construction
- High exposure signage options
- Frame-less glass shopfront and side panel
- Ideally suited to professional office or retailer

This is a rare offering

Retail FOR LEASE

78sqm