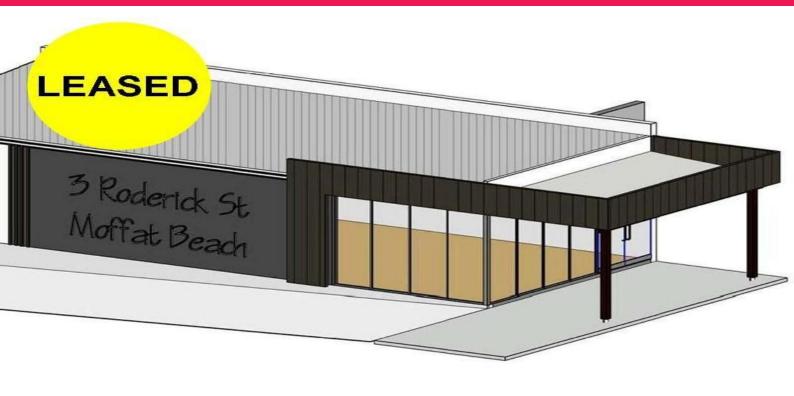

## **Exciting New Project In Moffat Beach Retail/Cafe Precinct**

Now under construction this modern 78 m2 tenancy is ideally suited for retail or professional office use.

On completion, this package will be ready for immediate occupancy as it will be turn key inclusive of air conditioning.

Located in the tightly held Moffat Beach cafe/retail precinct with high volumes of foot and vehicular traffic passing daily.

- Area 78m2 approx
- Quality construction
- High exposure signage options
- Frame-less glass shopfront and side panel
- Ideally suited to professional office or retailer

This is a rare offering

Retail FOR LEASE

78sqm