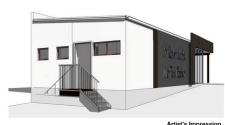

## **Exciting New Project In Moffat Beach Retail/Cafe Precinct**

Now under construction this modern 78 m2 tenancy is ideally suited for retail or professional office use.

On completion, this package will be ready for immediate occupancy as it will be turn key inclusive of air conditioning.

Located in the tightly held Moffat Beach cafe/retail precinct with high volumes of foot and vehicular traffic passing daily.

- Area 78m2 approx
- Quality construction
- High exposure signage options
- Frame-less glass shopfront and side panel
- Ideally suited to professional office or retailer

This is a rare offering

Retail FOR LEASE

78sqm