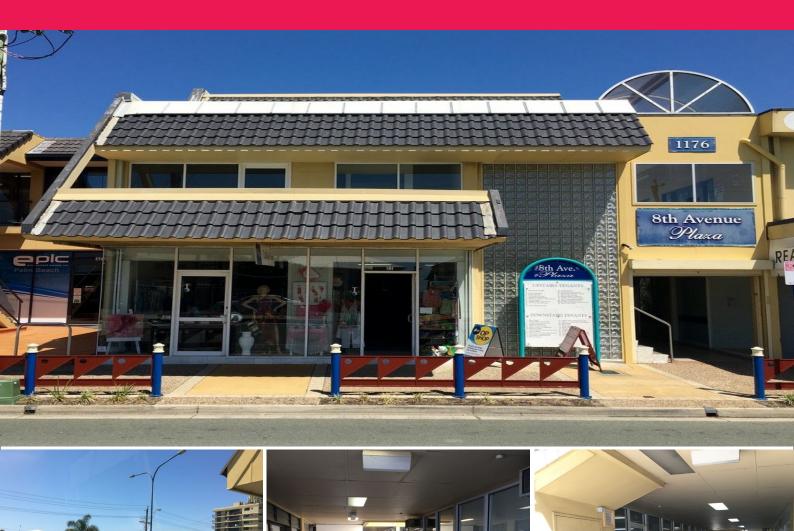

## **Retail / Commercial on Gold Coast Highway**

This property contains 800m2 of lettable retail/commercial space with excellent Gold Coast Highway frontage in the heart of the Palm Beach CBD. It currently includes 8 individually strata suites over 2 levels.

- 800m2 of retail/commercial space
- 8 individual strata suites over 2 levels
- Currently netting \$88,667.00 per annum
- Excellent exposure to the Gold Coast Highway
- Opportunity for rental increases

These properties were amalgamated and have been held by the current owner for over 20 years. Circumstances have changed and the property is now surplus to owners needs. Excellent opportunity to secure th