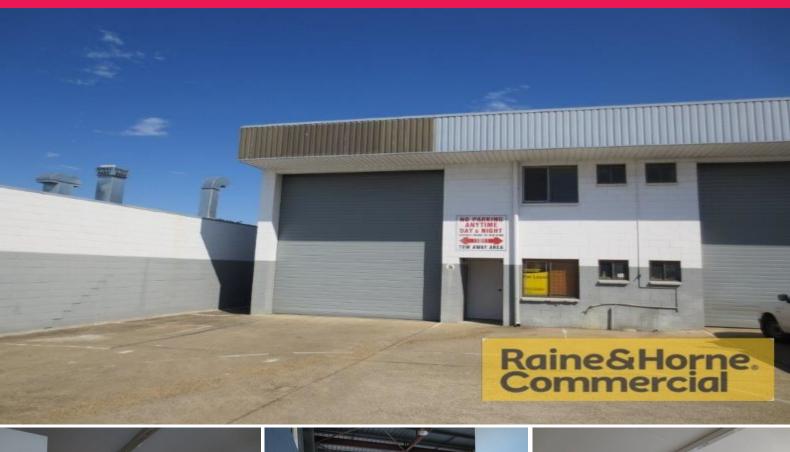

## 235sqm Multi-functional Unit with Direct Access

This is a very functional besser block unit in a complex of seven. The owner is motivated to lease and is offering a special rental incentive (see below). Features include:

- $^{\star}$  25sqm air-conditioned offices with kitchenette and toilet on mezzanine floor
- \* 210sqm clearspan warehouse with separate toilet on ground floor
- \* Warehouse has corner position with many windows providing ample natural light
- \* Three phase power
- \* Electric roller door
- \* Good access for vehicles and three dedicated car spaces
- \* Special incentive \$2,000 net per month (Conditions apply)