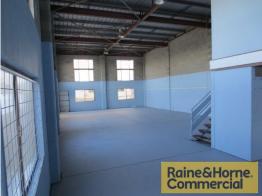

- $^{\star}$  25sqm air-conditioned offices with kitchenette and toilet on mezzanine floor
- \* 210sqm clearspan warehouse with separate toilet on ground floor
- \* Warehouse has corner position with many windows providing ample natural light
- \* Three phase power
- \* Electric roller door
- \* Good access for vehicles and three dedicated car spaces
- \* Special incentive \$2,000 net per month (Conditions apply)