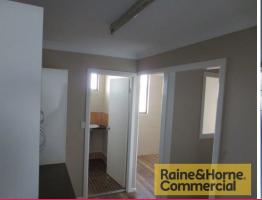

- $^{\star}$  25sqm air-conditioned offices with kitchenette and toilet on mezzanine floor
- \* 210sqm clearspan warehouse with separate toilet on ground floor
- \* Warehouse has corner position with many windows providing ample natural light
- \* Three phase power
- \* Electric roller door
- \* Good access for vehicles and three dedicated car spaces
- \* Special incentive \$2,000 net per month (Conditions apply)