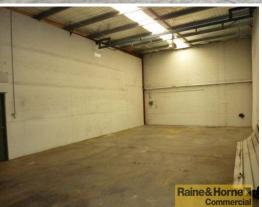

## 112sqm Industrial Workshop with Three Phase Power

This property is located on one of the busiest streets in Capalaba's industrial precinct.

Features include:

- \* 112sqm open span workshop
- \* Large container height roller door
- \* Three phase power
- \* Onsite shared amenities
- \* Easy access from main road
- \* Fully fenced lockup compound
- \* Pricing is exclusive of GST