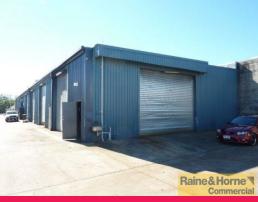

## 112sqm Industrial Workshop with Three Phase Power

This property is located on one of the busiest streets in Capalaba's industrial precinct.

Features include:

- \* 112sqm open span workshop
- \* Large container height roller door
- \* Three phase power
- \* Onsite shared amenities
- \* Easy access from main road
- \* Fully fenced lockup compound
- \* Pricing is exclusive of GST