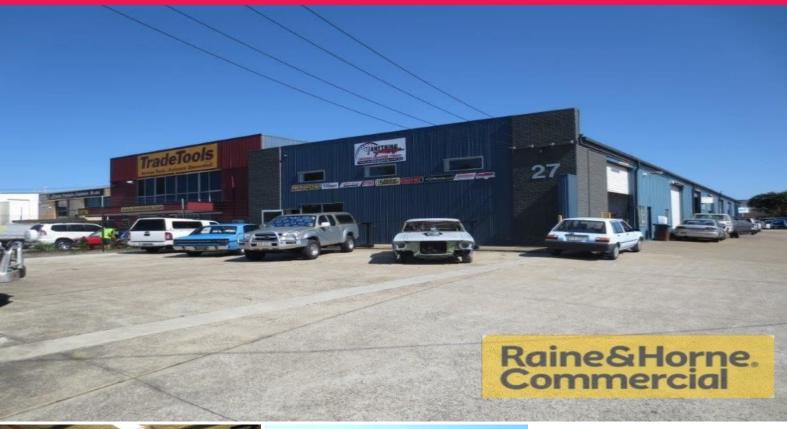

## Raine&Horne. Commercial

5/27 Smith Street, Capalaba QLD 4157

## 112sqm Industrial Workshop with Three Phase Power

This property is located on one of the busiest streets in Capalaba's industrial precinct.

Features include:

- \* 112sqm open span workshop
- \* Large container height roller door
- \* Three phase power
- \* Onsite shared amenities
- \* Easy access from main road
- \* Fully fenced lockup compound
- \* Pricing is exclusive of GST