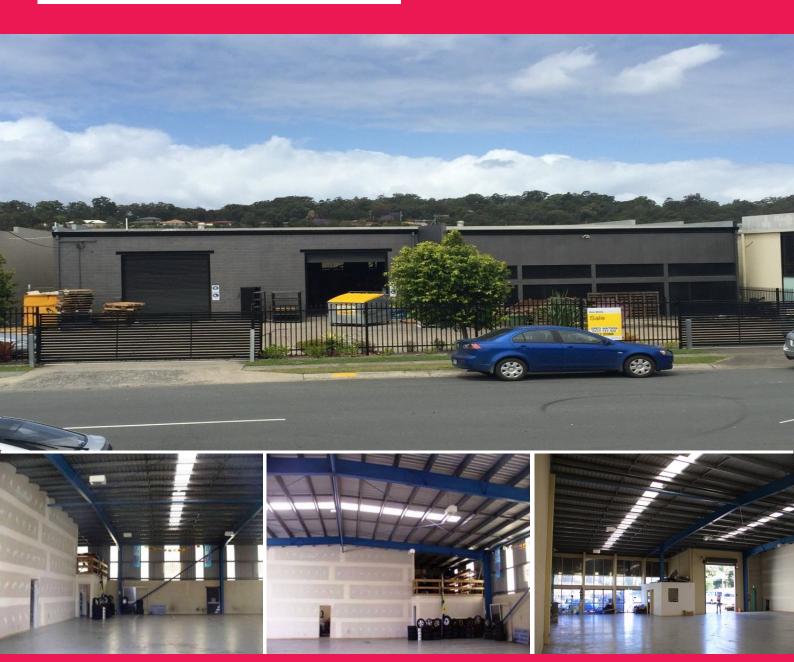

## **Burleigh Industrial Freehold - Popular Location**

This 1,500m2 property is located in popular Taree Street in the heart of the Burleigh Heads Commercial precinct. The building area is 750m2 and has approval to be used as a sales showroom and workshop plus yard area. It would also suit light manufacturing or warehouse use.

The property will be vacated by the current tenant by 31 October 2015, therefore it will be offered with vacant possession ideally suiting an end user. Freehold properties in this area are very rare and difficult to secure.

- 750m2 building on 1,500m2 land
- Approval in place for sales/mechanical
- Would also suit manufacturing or warehousing

Located in popular Tare

Industrial FOR SALE

785sqm

Ray White. Commercial

**Greg Watson** 