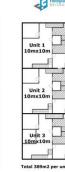

## **Prime Location - Train Statio At Door**

Location - Right on the East Brisbane/Coorparoo Border ...... A block of 3 warehouse/Office and only 1 remains for lease. 14A Milsom Street is just off the corner of Cavendish Rd and just off the Stanley Street end. Great 409 m2 warehouse with loading dock and office area upstairs that has been renovated and air conditioning.

Industrial FOR LEASE

409sqm

Key features are as follows:

- Walking distance to Railway Station.
- Three (3) car spaces each unit.
- Plenty of street parking.
- Office area fully refurbished.
- Each unit has new kit