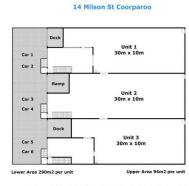

## **Prime Location - Train Statio At Door**

Location - Right on the East Brisbane/Coorparoo Border ...... A block of 3 warehouse/Office and only 1 remains for lease. 14A Milsom Street is just off the corner of Cavendish Rd and just off the Stanley Street end. Great 409 m2 warehouse with loading dock and office area upstairs that has been renovated and air conditioning.

Industrial FOR LEASE

409sqm

Key features are as follows:

- Walking distance to Railway Station.
- Three (3) car spaces each unit.
- Plenty of street parking.
- Office area fully refurbished.
- Each unit has new kit