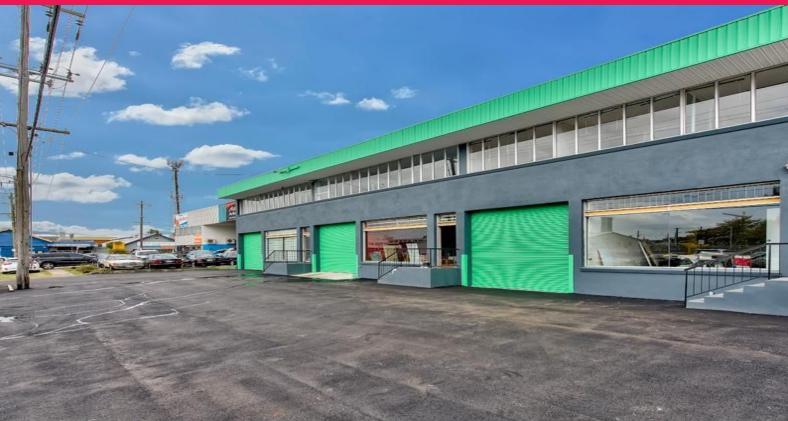

Unit A/14 Milsom Street, Coorparoo QLD 4151

## **Prime Location - Train Statio At Door**

Location - Right on the East Brisbane/Coorparoo Border ...... A block of 3 warehouse/Office and only 1 remains for lease. 14A Milsom Street is just off the corner of Cavendish Rd and just off the Stanley Street end. Great 409 m2 warehouse with loading dock and office area upstairs that has been renovated and air conditioning.

Industrial FOR LEASE

409sqm

Key features are as follows:

- Walking distance to Railway Station.
- Three (3) car spaces each unit.
- Plenty of street parking.
- Office area fully refurbished.
- Each unit has new kit