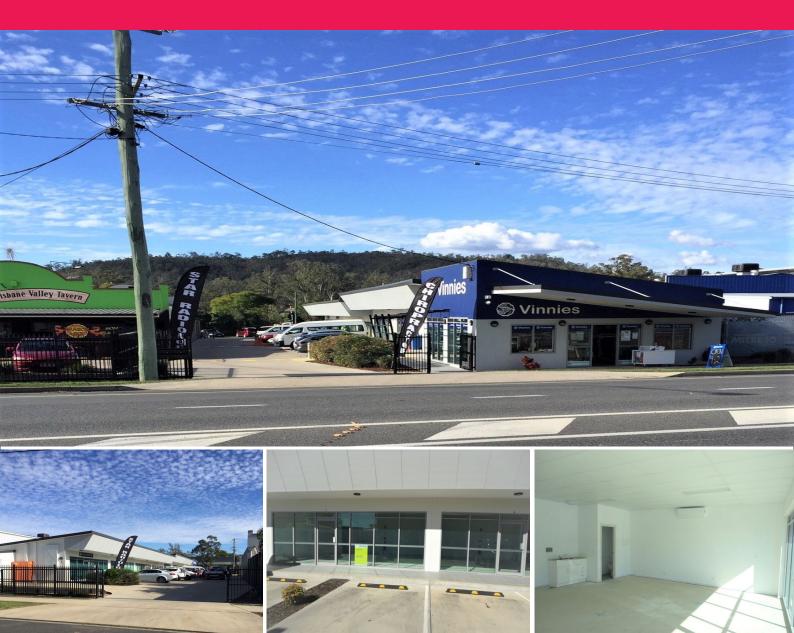

1454 Brisbane Valley Highway, Fernvale QLD 4306

## Modern Complex - SALE OR LEASE - Unit 5 only available for lease

- \* For lease Unit 5 Floor area 56.8m2. \$350 per sqm +GST (includes OGS)
- \* For sale 8 Unit complex (7 on term leases) Total floor area = 468.2m2\*
- \* Complex completed approx. December 2016
- \* 1,468m2\* commercial block with 2 road frontage
- \* High profile location on Brisbane Valley Highway adjacent to tavern, opposite Woolworths Shopping Centre
- \* Each unit has Air con, kitchenette and toilet facilities
- \* 10 minutes\* to Warrego Highway, 20 minutes\* to Ipswich CBD, 50 minutes\* to Brisbane
- \* Location, Access, Exposure