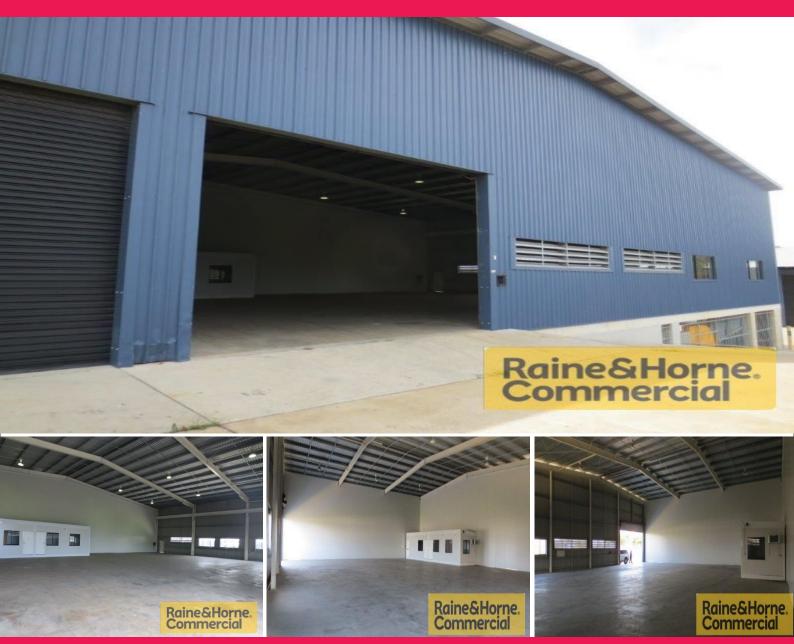

## 640sqm Multi-functional Storage/Manufacturing Unit

This container friendly industrial unit is located in the industrial hub of Cleveland.

Features include:

- \* Approx 70sqm airconditioned office
- \* Approx 570sqm clear span warehouse with 10m high clearance
- \* Container height roller door
- \* Own amenities kitchen/lunchroom and toilet
- \* Semi-trailer access
- \* Ample three phase power
- \* Ideally suited for bulk warehousing or manufacturing
- \* Five undercover carparks
- \* All pricing exclusive of Outgoings and GST.