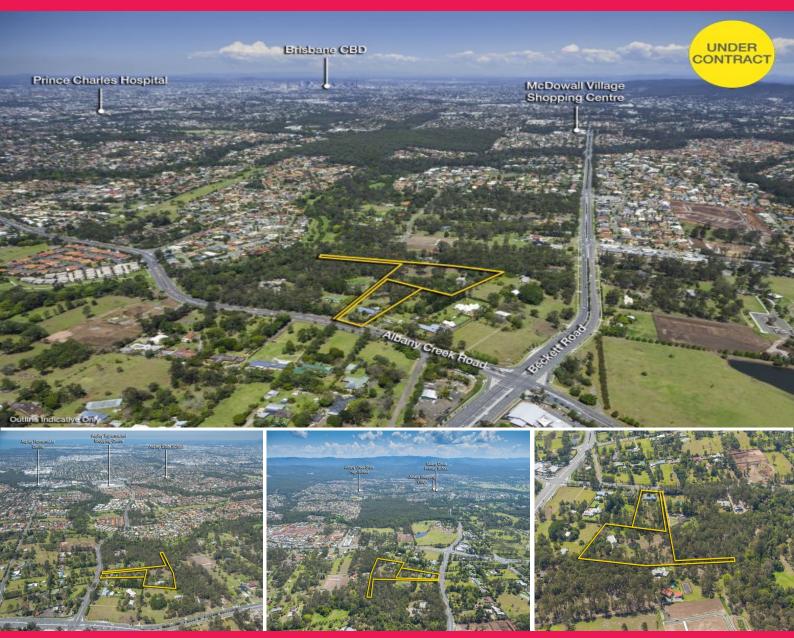

क्री श्रु And 314 Albany Creek Road, Bridgeman Downs QLD

## **Bridgeman Downs Development Site - 3.144\* Hectares**

- One of SEQId's most active and sought after development areas
- Two separate properties available individually or in-one-line
- 14km\* North of the Brisbane CBD
- Zoned Emerging Community under the Brisbane City Plan 2014
- Variety of development options including residential subdivision, townhouse and aged care/retirement (STCA^)
- Existing services within the immediate area
- Close proximity to Aspley Hypermarket and Homemaker City, Schools, Hospitals and Public transport