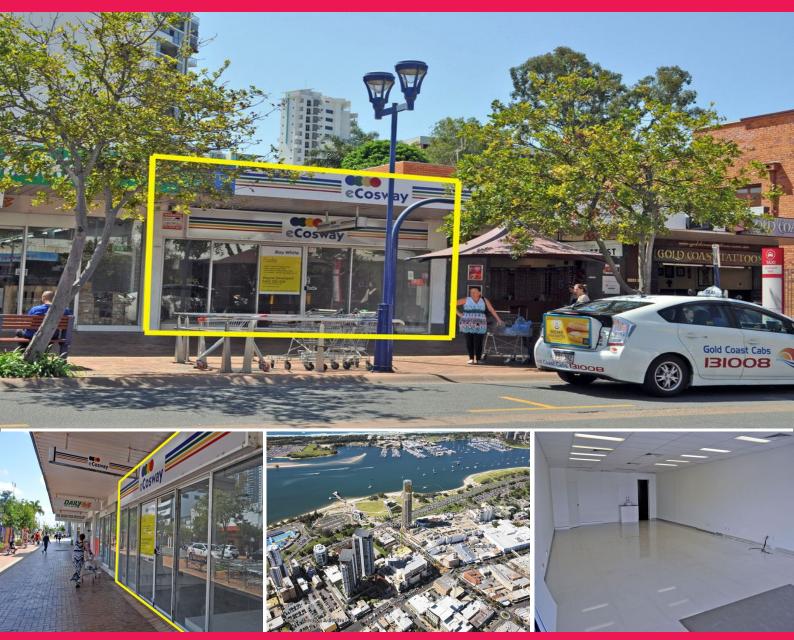

## **Southport CBD - Mall Frontage Retail**

- \* Perfect for own use or investment 255m2\* floor area
- \* Centrally located on busy Nerang Street with generous Mall street frontage
- \* Spacious open retail space with great street frontage, complete with large store-room, plenty of office space (3\* offices downstairs plus exclusive office/boardroom upstairs)
- \* The perfect opportunity to base your business within central Southport CBD, with the perfect mix of retail and office
- \* 6\* off-street car parks for staff included
- \* Ideally suit professional office wanting retail exposure to Southport Mall
- \* Adjacent to GCIT and would suit education facility, real estate, solicitor or similar

Please contac

Retail

FOR SALE

255sqm