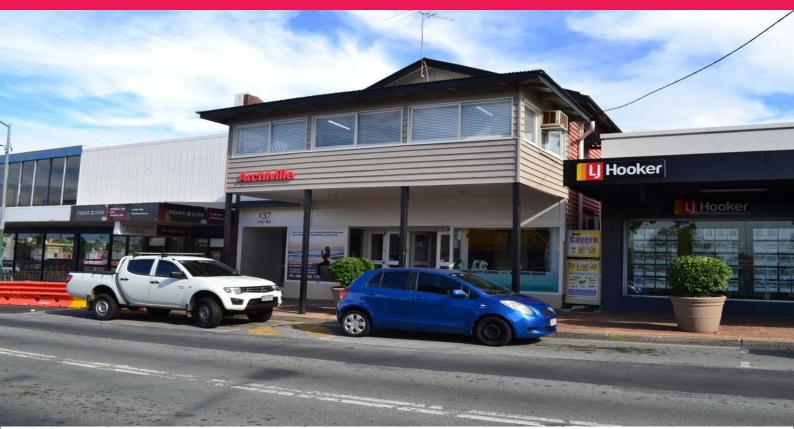

## 137 City Road, Beenleigh QLD 4207

## Fantastic Investment With Long Term Leases In Place

- \* Freestanding with 4 units all fully leased
- \* Total 522m2\* of usable floor space over two levels
- \* Land size of 480m2\* with 2 street frontage
- \* Receive a secure return now and develop later
- \* Build height limit up to 20 storeys!
- \* Zoned mix use, can develop office, retail or residential
- \* 10m\* frontage (front and back of building)
- \* Right in the heart of Beenleigh and City Road
- \* Beenleigh's new town square just seconds away
- \* Public transport close by, busy main road exposure
- \* Close to many national retailers, including the new Beenleigh Mall
- \* Dual access backing onto John Lane

\*approx

Please contact the list

Retail

FOR SALE

522sqm

Shaun Robinson 0403 416 419 s.robinson@rwsp.net