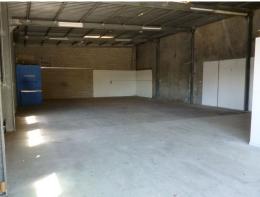

- Floor area: 235m2 approx
- Multiple 3 phase outlets
- Roller door access
- Dual roller doors for breeze way
- Air-conditioned office area
- Male and Female toilet facilities
- Kitchenette facility
- Exclusive car parking to tenancy
- Drive in drive out t