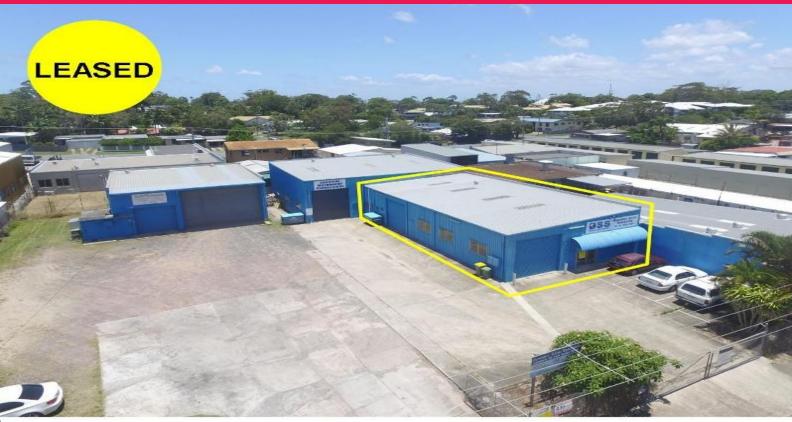

#### Very Affordable Industrial Unit, Moffat Beach

Well presented and affordable industrial unit located in Moffat Beach with dual access for trucks and securely gated for after hours.

Includes small air conditioned office area and exclusive car parking in the complex for your staff/customers.

- Floor area: 235m2 approx
- Multiple 3 phase outlets
- Roller door access
- Dual roller doors for breeze way
- Air-conditioned office area
- Male and Female toilet facilities
- Kitchenette facility
- Exclusive car parking to tenancy
- Drive in drive out t

Industrial FOR LEASE

235sqm