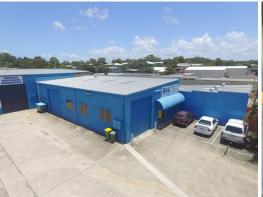

#### Very Affordable Industrial Unit, Moffat Beach

Well presented and affordable industrial unit located in Moffat Beach with dual access for trucks and securely gated for after hours.

Includes small air conditioned office area and exclusive car parking in the complex for your staff/customers.

- Floor area: 235m2 approx
- Multiple 3 phase outlets
- Roller door access
- Dual roller doors for breeze way
- Air-conditioned office area
- Male and Female toilet facilities
- Kitchenette facility
- Exclusive car parking to tenancy
- Drive in drive out t