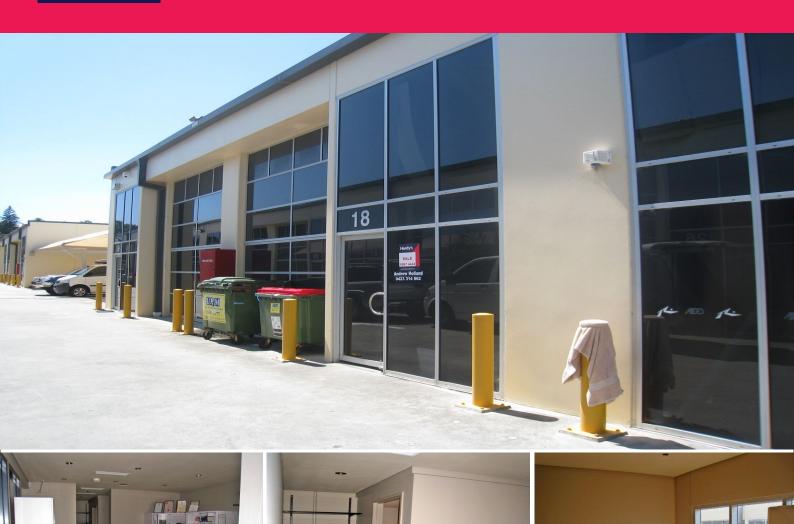

## **COMPACT INDUSTRIAL UNIT WITH DA APPROVED MEZZANINE**

Partly refurbished industrial space in highly sought after complex in Mona Vale's Industrial area. Tiled inside with partitioned office spaces gives this unit a good feel for the consummate professional. Toilet & kitchenette amenities upstairs and down. Easy truck access via a one way thoroughfare. Benefits include:

- Purpose built Mezzanine office
- Air-Conditioned area
- 3 phase power throughout
- 2 carspaces on site

Bi-fold door ideal for distribution and access. Great unit for the user that needs some additional space.

Industrial FOR SALE \$415,000 ex GST 166sqm