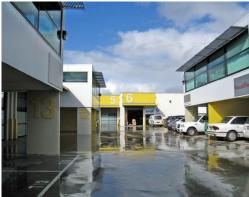

## HIGH QUALITY INDUSTRIAL / COMMERCIAL SPACES

Industrial & Commercial spaces available in popular Austlink Business Park. Modern complex of 20 units, it is just a stone throw away from The Supa Centre, Bunnings, Forty Winks and other well known businesses. Vacant Possession and Investment units on offer. Well built, high quality fixtures and fittings throughout. Benefits include:-

- Clearspan layout Container loading zone
- 3.5 5m Rollerdoor / bi-fold door access
- Security carparking 3 Phase power
- Heavy truck access Plenty of natural light Industrial Units- 207sqm to 350sqm Production / warehouse units-91sqm-182sqm Office suites- 94sqm to 182sqm.