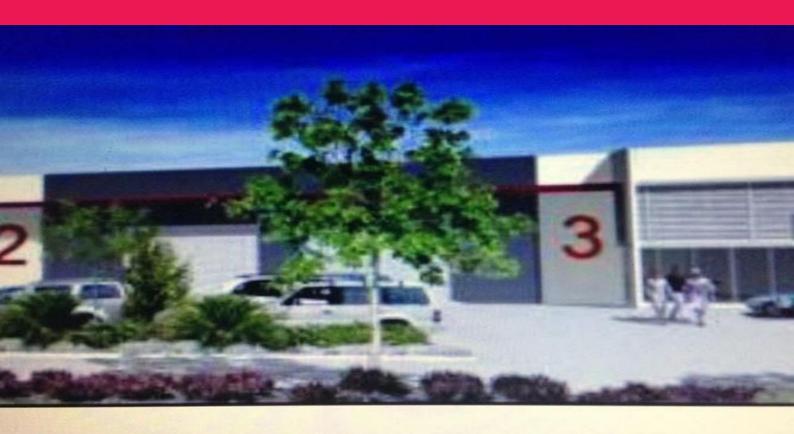

## **Nambour CBD**

Calling for Expressions of Interest on a new commercial development on prime real estate in the heart of Nambour CBD. Quality ground floor industrial warehouse / showroom areas. A total of 860 sqm available. This opportunity should not be missed at this price. A total of 860 sqm of floor space is available to lease.

- 4 metre high roller door access . Extra width
- Glass frontage for corporate appearance
- Easy truck access for heavy vehicles
- Excellent customer parking. 18 in total.
- Security lighting
- Signage to main road
- Low Outgoings. No Body Corporate.