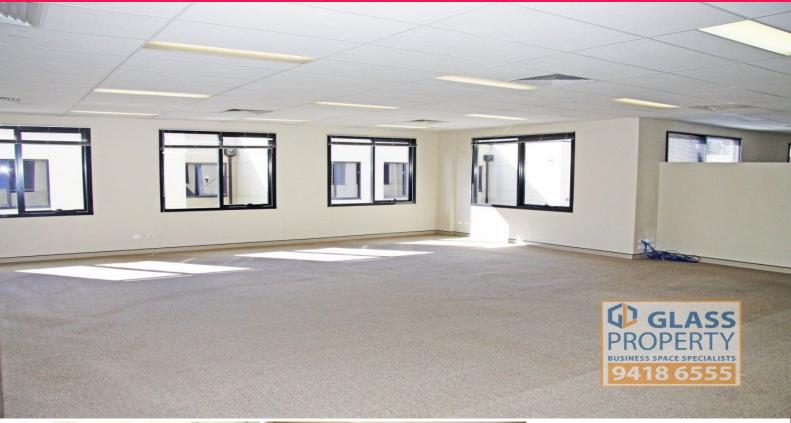

Unit 23 is a great quality business suite offering a flexible mix of office, storage, showroom or technical space.

The first floor offers open plan office with a separated meeting area, great kitchen and two bathrooms. One of the bathrooms includes a full shower.