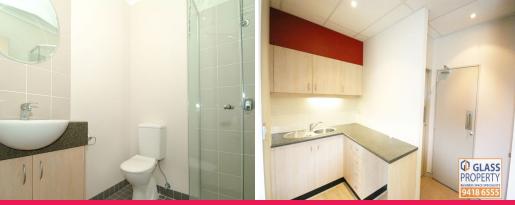

Unit 23 is a great quality business suite offering a flexible mix of office, storage, showroom or technical space.

The first floor offers open plan office with a separated meeting area, great kitchen and two bathrooms. One of the bathrooms includes a full shower.