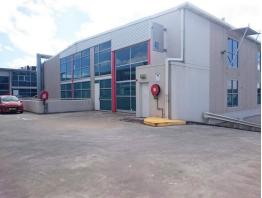

## **BOUTIQUE COMPLEX**

Close to Doody Street

A unique industrial/ commercial unit has come available in this blue chip complex located in the heart of Alexandria. Walking distance to "The Grounds", local cafes and only a ten minute stroll to Green Square Train Station. The unit comprises of a small kitchenette, male and female amenities and shower. Modern glass roller door, great access for small trucks and 3 car spaces. Loads of natural light with views to the City and northerly aspect.

Offices

FOR LEASE

230sqm

**Marino Rodriguez** 

marino@taylornicholas.com.au