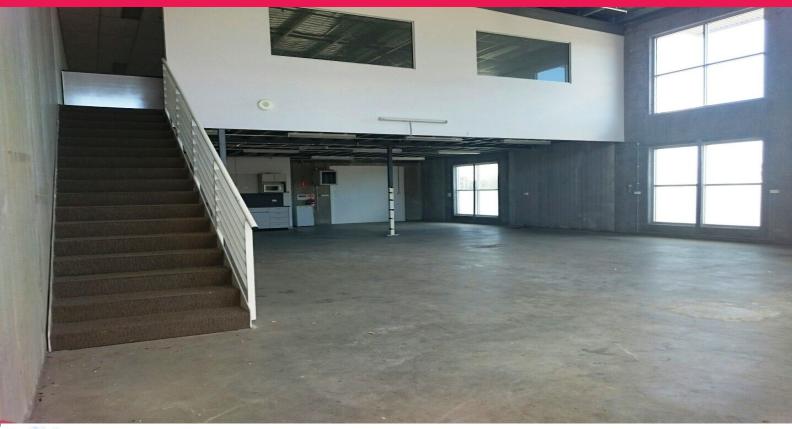

## **BOUTIQUE COMPLEX**

Close to Doody Street

A unique industrial/ commercial unit has come available in this blue chip complex located in the heart of Alexandria. Walking distance to "The Grounds", local cafes and only a ten minute stroll to Green Square Train Station. The unit comprises of a small kitchenette, male and female amenities and shower. Modern glass roller door, great access for small trucks and 3 car spaces. Loads of natural light with views to the City and northerly aspect.

Offices

FOR LEASE

230sqm

**Marino Rodriguez** 

marino@taylornicholas.com.au