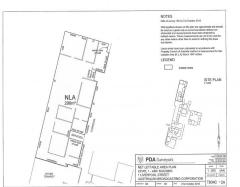

## 1 Liverpool Street, Hobart TAS 7000

## **ABC CENTRE? ICONIC BUILDING COMPLEX - HOBART CITY**

HIGH QUALITY OFFICE ACCOMMODATION - Too Good to Miss FOR LEASE ? AREA 5 ( Possible Division into 2 Areas) + Parking

+ Separate Small Private Office Now Available - Ideal for 2 - Measuring approximately 22m2.

Forming part of the significant ?ABC Centre? complex ideally located alongside the UTAS Domain Hub & an expanding Hobart City Medical and Professional Consultancy precinct this iconic landmark building provides high quality ?A-grade? office accommodation plus secure on-site car parking at the rear of the main building.

Consider this;

\* The site has a prominent main road position, front entrance customer car parking apron and an extensive on-site staff car park; the architectural