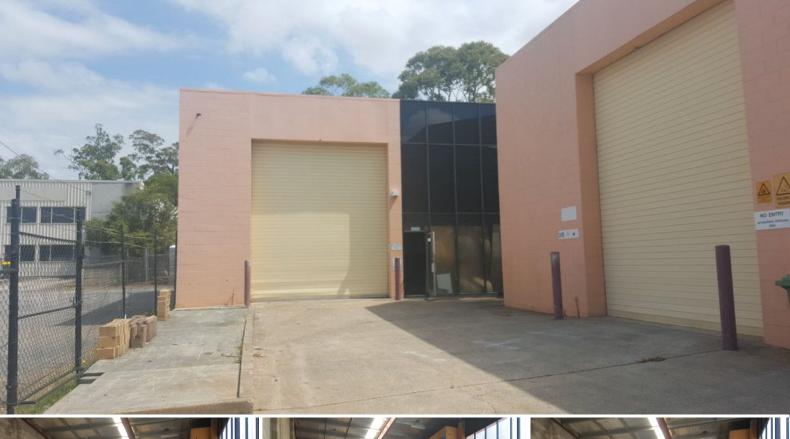

## You Can't Go Past This One!

- \* 334m2\* warehouse with 35m2\* mezzanine office
- \* Industry 1 zoning
- \* Ample 3 phase power
- \* Own amenities
- \* Security gated complex in a complex of only 2 units
- \* High clearance
- \* Easy access to M1 Motorway & Smith Street Motorway

\* The neighbouring business in the area includes include Salvos Stores, Gold Coast Bakeries (QLD) Pty Ltd, Lafarge Plaster Master, SOuthport Timbers, Budget Pet Product

\*Approx.

Ray White has not indep