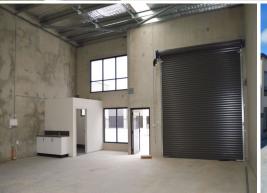

## **BRAND NEW SHOWROOM/WAREHOUSE**

\* Brand new showroom/warehouse

\* Outstanding exposure from both directions, with approximately 35000 cars passing daily

- \* Tilt up construction, glazed windows, roller door access (5 metre height)
- \* Disabled amenities and kitchenette
- \* Two designated parking spaces per unit
- \* Wide truck access and ample overflow parking
- \* Zoned IN1 General Industrial. Perfect for any industrial application
- \* 5 Minutes to both Penrith CBD and M4 Motorway

Inspections are by appointment only All prices quoted exclude GST Industrial FOR LEASE

121sqm

Keiran McGarity 0417 228 504 keiran.mcgarity@rhc.com.au