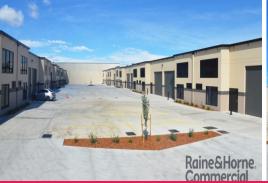

## **BRAND NEW SHOWROOM/WAREHOUSE**

\* Brand new showroom/warehouse

\* Outstanding exposure from both directions, with approximately 35000 cars passing daily

- \* Tilt up construction, glazed windows, roller door access (5 metre height)
- \* Disabled amenities and kitchenette
- \* Two designated parking spaces per unit
- \* Wide truck access and ample overflow parking
- \* Zoned IN1 General Industrial. Perfect for any industrial application
- \* 5 Minutes to both Penrith CBD and M4 Motorway

Inspections are by appointment only All prices quoted exclude GST Industrial FOR LEASE

121sqm

Keiran McGarity 0417 228 504 keiran.mcgarity@rhc.com.au