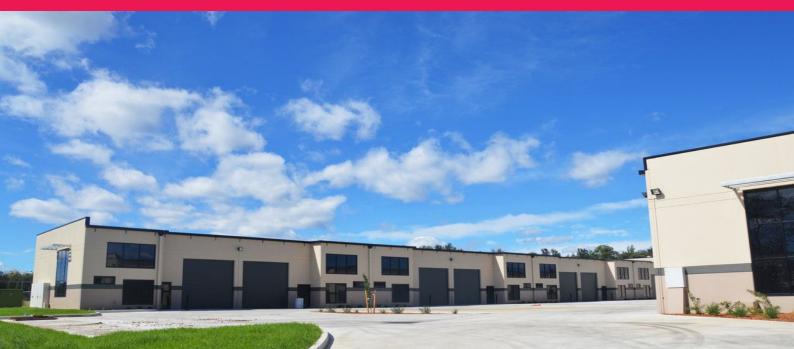

## **BRAND NEW SHOWROOM/WAREHOUSE**

\* Brand new showroom/warehouse

\* Outstanding exposure from both directions, with approximately 35000 cars passing daily

- \* Tilt up construction, glazed windows, roller door access (5 metre height)
- \* Disabled amenities and kitchenette
- \* Two designated parking spaces per unit
- \* Wide truck access and ample overflow parking
- \* Zoned IN1 General Industrial. Perfect for any industrial application
- \* 5 Minutes to both Penrith CBD and M4 Motorway

Inspections are by appointment only All prices quoted exclude GST Industrial FOR LEASE

121sqm

Keiran McGarity 0417 228 504 keiran.mcgarity@rhc.com.au