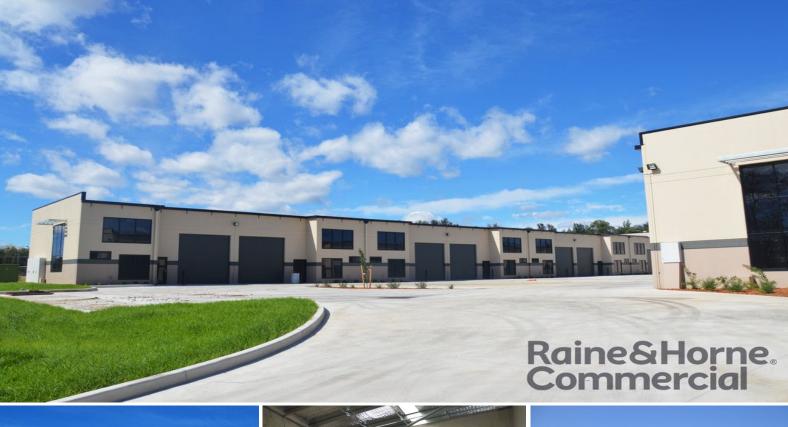

## Unit 5, 152 Old Bathurst Road, Emu Plains NSW 2750

## **EXCELLENT EXPOSURE FRONTING OLD BATHURST ROAD**

- \* 121.31sqm Brand new clear span showroom
- \* Tilt up construction, glazed windows, roller door access (5 metre height)
- \* Two allocated parking spaces
- \* Disabled amenities and kitchenette
- \* Wide truck access and ample overflow parking
- \* Excellent signage and exposure possibilities
- \* Within close proximity to Penrith CBD and M4 Motorway

Inspections are by appointment only All prices quoted exclude GST

Industrial

FOR LEASE

121sqm

Keiran McGarity 0417 228 504 keiran.mcgarity@rhc.com.au Simonne Rojas 0417 228 506 srojas@rhcomm.com.au